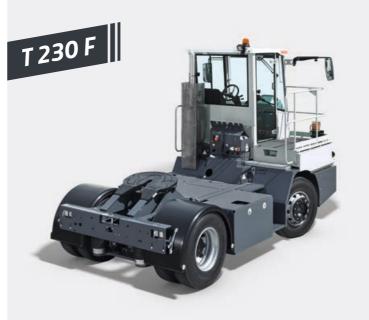

# **MAFI** Tractors

## **Terminal and RoRo Tractors**

MAFI offers the right tractor for your transport task. These tractors are designed with a hydraulically lifting 5<sup>th</sup> wheel for internal transport tasks in seaports, industry and logistic centres. The tractors are available for 5<sup>th</sup> wheel loads of up to 45 tons and system loads of up to 250 tons.