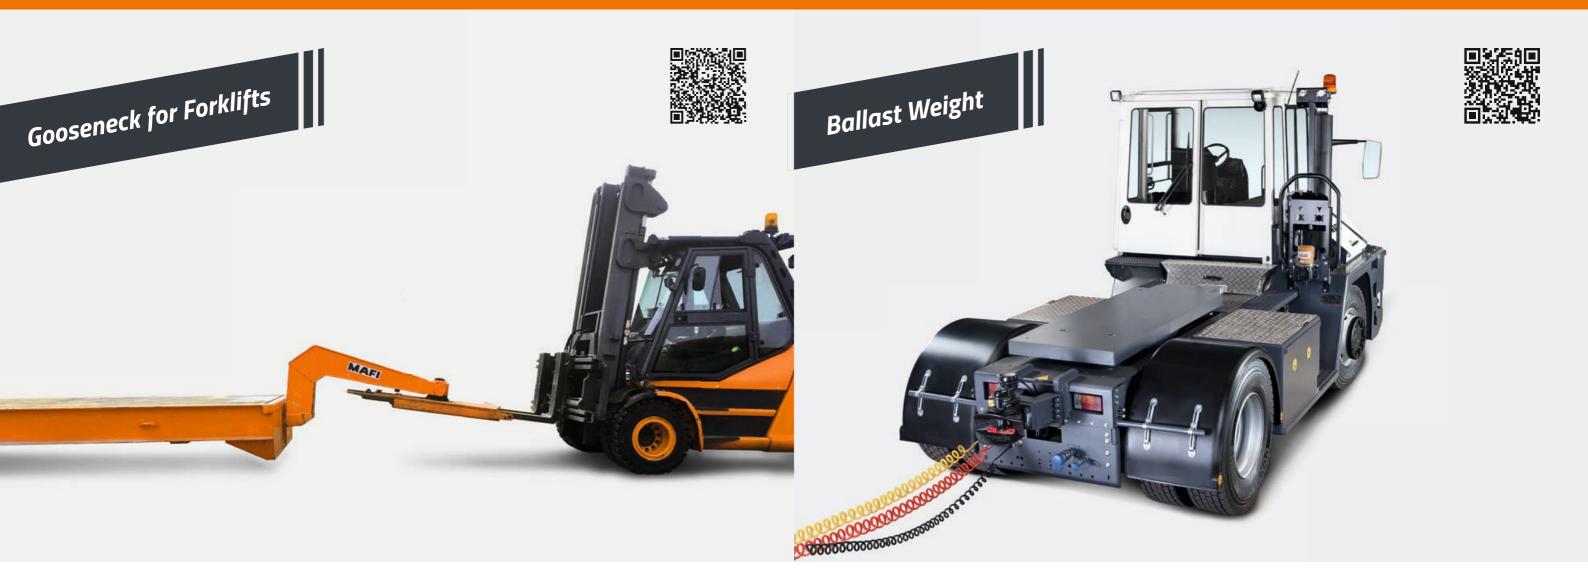

# Goosenecks, Parking Stands and Ballast Weights

With a wide range of equipment, MAFI Transport-Systeme GmbH is a real system supplier. MAFI offers various goosenecks and ballast weights for your heavy-duty tractor. And if you use a forklift, MAFI also has the right gooseneck for your forklift operation.

# MAFI Goosenecks Type GSH 10 / GSH 16

The forklift gooseneck (GSH) is specially designed for the safe transport of roll trailers with a forklift. This combination can move payloads of up to 50 tons. This simple transport solution enables companies to carry out their internal logistics tasks safely and quickly, and it also reduces costs. Forklift goosenecks are available with a manual bolt lock or with an automatic locking mechanism forklifts with hydraulically adjustable forks. The mounting plate for the forks is individually designed to fit your exact forklift.