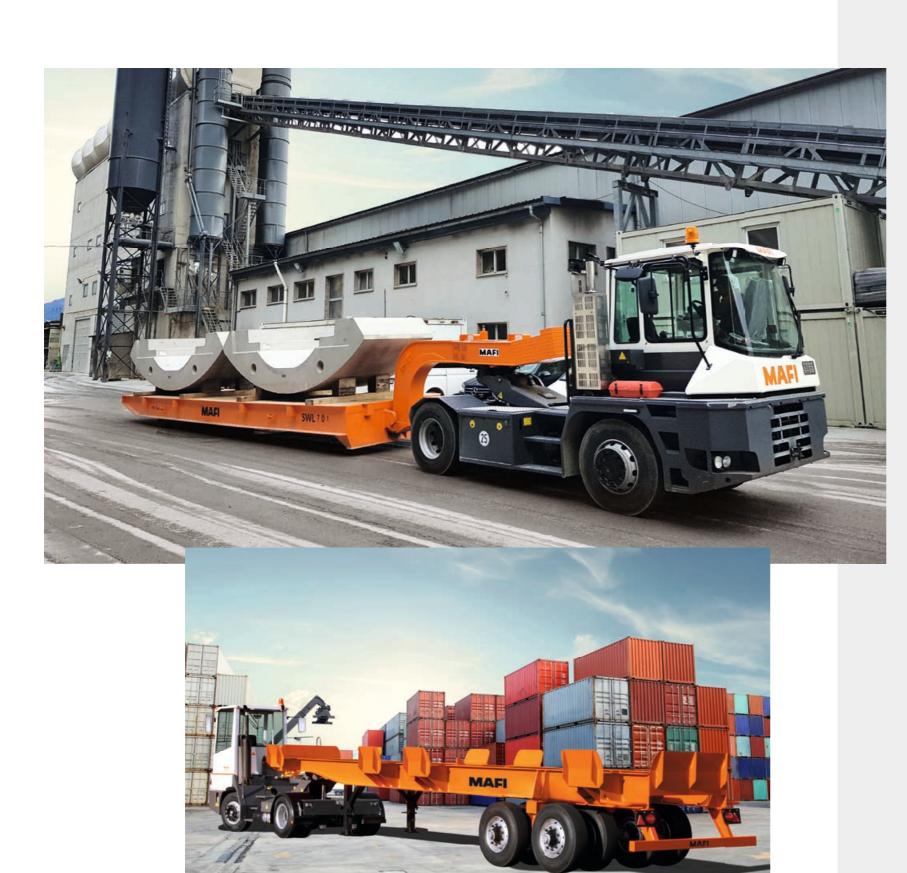

## **MAFI** Roll / Cargo Trailers

Roll / Cargo trailers can be used to transport various goods with payloads of up to 250 tons. Common sizes are 20, 30 or 40 feet. The various options that are available allow the trailers to be designed for a specific transport task. The platform size can be customized and can be delivered with a wood or steel deck or simply as a skeletal frame. Twist locks, stanchions, lashing rings and corner guides are also available. The running gears are either equipped with solid rubber tires or with super elastic tires. The advantages of the system are simple and versatile handling, the robust, low-maintenance design, and the fact that they provide a solution for the efficient transport and mobile storage of goods.