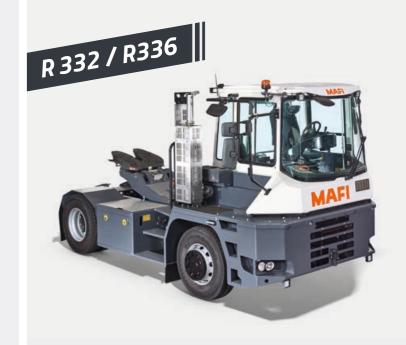

# **MAFI** Tractors

## **Terminal and RoRo Tractors**

MAFI offers the right tractor for your transport task. These tractors are designed with a hydraulically lifting 5<sup>th</sup> wheel for internal transport tasks in seaports, industry and logistic centres. The tractors are available for 5<sup>th</sup> wheel loads of up to 45 tons and system loads of up to 250 tons.