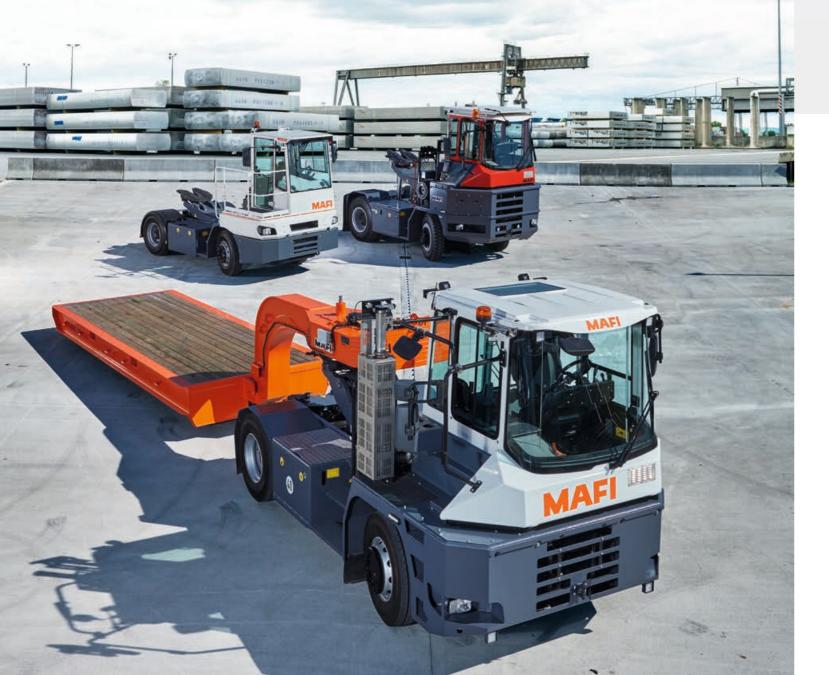

# **MAFI** Trailers

# Industrial and Heavy-Duty Trailers / Roll and Cargo Trailers / Container Chassis

For internal transport within ports, industry and logistic centres, MAFI supplies industrial and heavy-duty trailers, as well as roll / cargo trailers and container chassis. All trailers are custom-built and are specially designed for your individual transport task.

A variety of designs are available. Payload, platform dimensions and the cover are freely selectable. When it comes to tires, you can choose between solid rubber, super elastic or pneumatic tires. You have the choice of coupling device to suit the towing vehicle and, if necessary, a suitable braking system as well. Superstructures like coil beds, stanchions, weather protection covers etc. are available. Safety features to ensure the secure transport of the load are also offered.