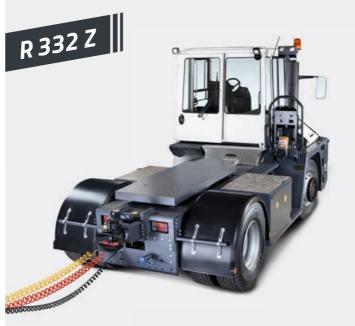

# **MAFI** Tractors

## **Terminal and RoRo Tractors**

MAFI offers the right tractor for your transport task. These tractors are designed with a hydraulically lifting 5<sup>th</sup> wheel for internal transport tasks in seaports, industry and logistic centres. The tractors are available for 5<sup>th</sup> wheel loads of up to 45 tons and system loads of up to 250 tons.