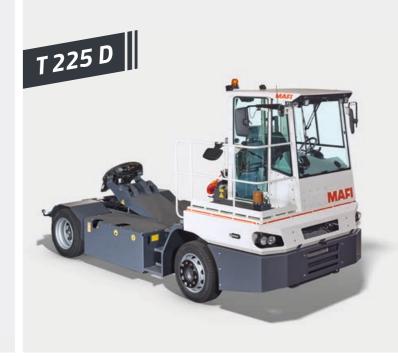

# **MAFI** Tractors

## **Terminal and RoRo Tractors**

MAFI offers the right tractor for your transport task. These tractors are designed with a hydraulically lifting 5<sup>th</sup> wheel for internal transport tasks in seaports, industry and logistic centres. The tractors are available for 5<sup>th</sup> wheel loads of up to 45 tons and system loads of up to 250 tons.