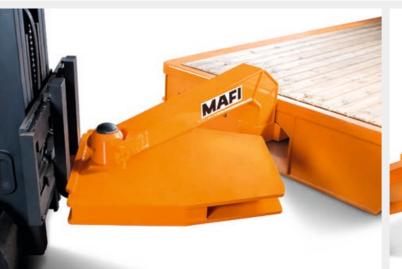

# Goosenecks, Parking Stands and Ballast Weights

With a wide range of equipment, MAFI Transport-Systeme GmbH is a real system supplier. MAFI offers various goosenecks and ballast weights for your heavy-duty tractor. And if you use a forklift, MAFI also has the right gooseneck for your forklift operation.

# MAFI Ballast Weights for Tractors

The traction plays a crucial role in pulling drawbar trailers. For this purpose, a ballast weight can be mounted on over the rear axle of the tractor. There are both permanent or detachable versions available. Fixed ballast weights are permanently mounted on a tractor. Detachable ballast weights, on the other hand, can be parked on a separate frame and can be picked up by a tractor with an elevating 5th wheel hitch.