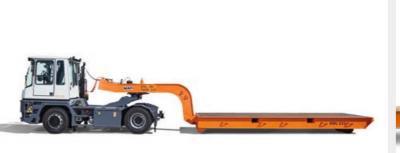

# MAFI Goosenecks Type SH 36 / SH 45 / C-Hook

A MAFI gooseneck is used to pull roll / cargo trailers. A detachable gooseneck is only coupled onto the tractor's 5<sup>th</sup> wheel hitch when necessary, which means, the tractor remains flexible and can still be used to move semitrailers. The gooseneck is selected based on the fifth wheel capacity of the tractor. System loads of up to 250 tons are possible.