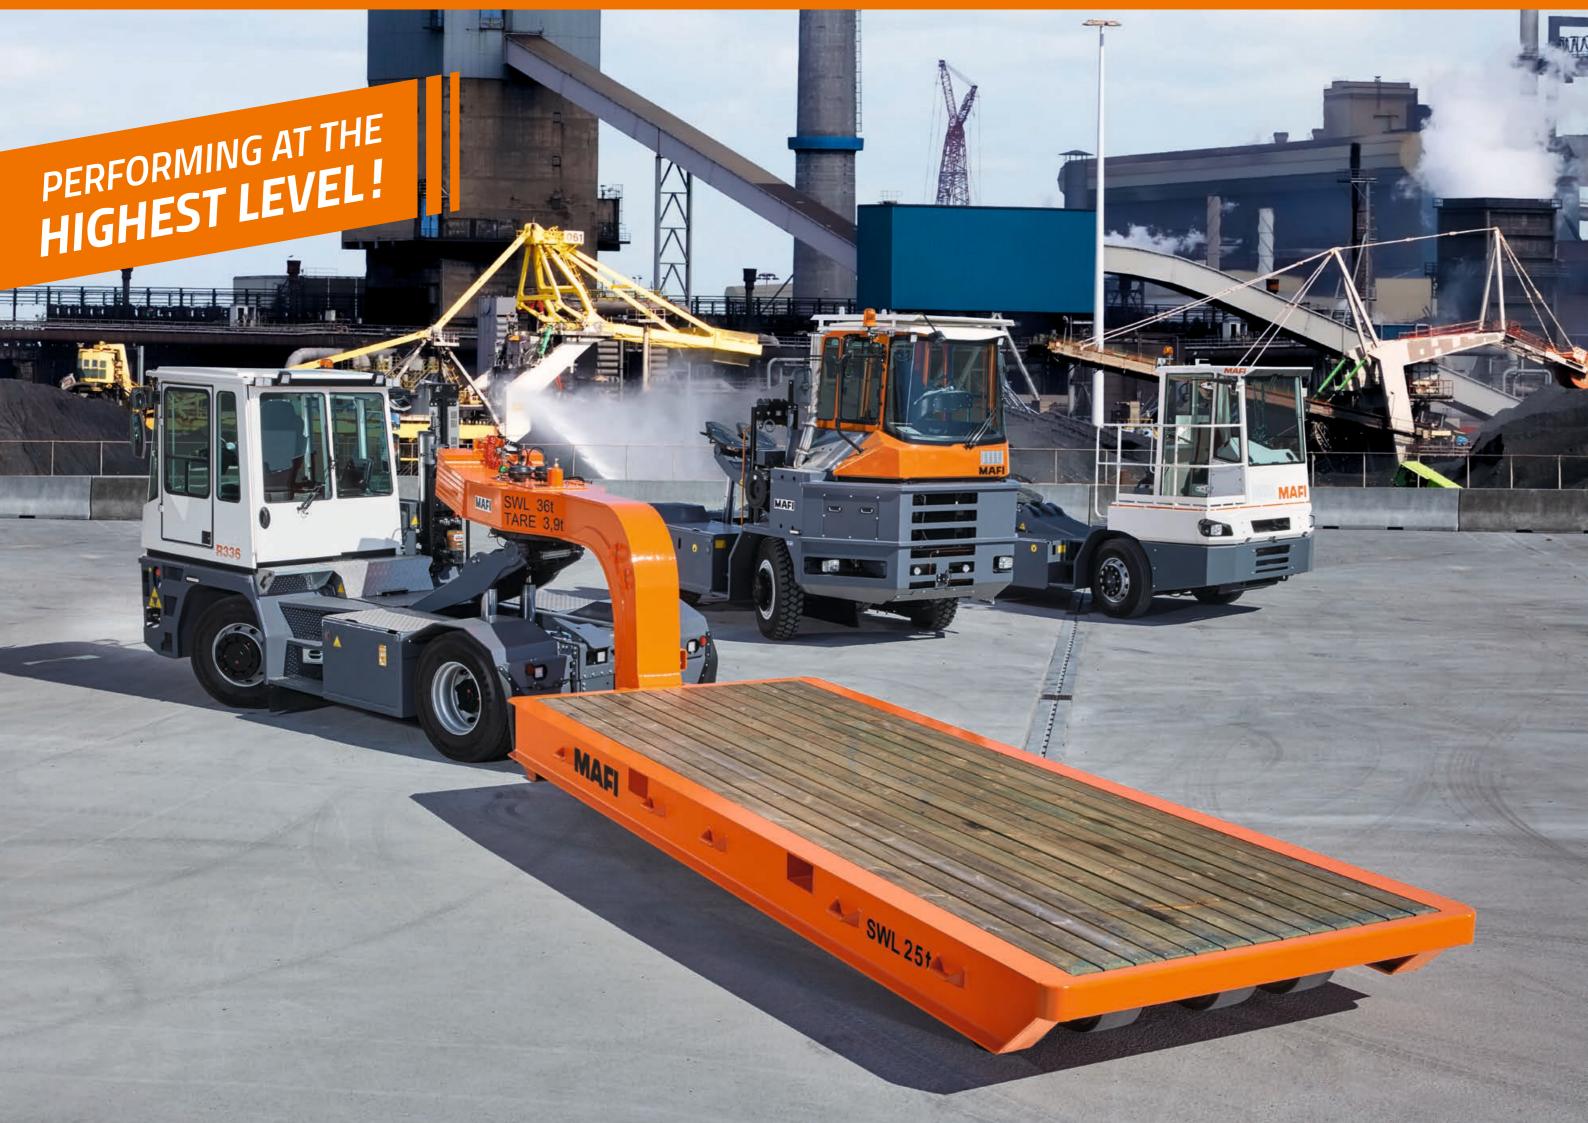

# **MAFI** Trailers

# Industrial and Heavy-Duty Trailers / Roll and Cargo Trailers / Container Chassis

For internal transport within ports, industry and logistic centres, MAFI supplies industrial and heavy-duty trailers, as well as roll / cargo trailers and container chassis. All trailers are custom-built and are specially designed for your individual transport task.

A variety of designs are available. Payload, platform dimensions and the cover are freely selectable. When it comes to tires, you can choose between solid rubber, super elastic or pneumatic tires. You have the choice of coupling device to suit the towing vehicle and, if necessary, a suitable braking system as well. Superstructures like coil beds, stanchions, weather protection covers etc. are available. Safety features to ensure the secure transport of the load are also offered.