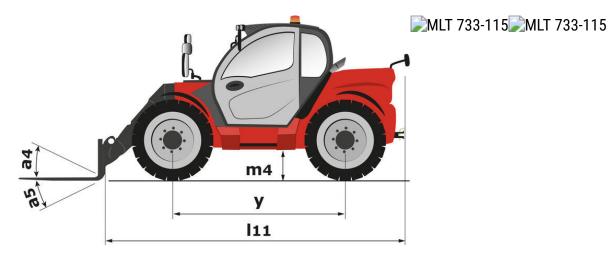

## MLT 733-115

|                                                                   | MLI | 733-115 - Created on January 18, 2022 at 10:04:58 AM UTC |
|-------------------------------------------------------------------|-----|----------------------------------------------------------|
| Capacities                                                        |     | Metric                                                   |
| Max. capacity                                                     | Q   | 3300 kg                                                  |
| Max. lifting height                                               | h3  | 6.90 m                                                   |
| Max. outreach                                                     | r1  | 3.90 m                                                   |
| Reach at max, height                                              |     | 0.90 m                                                   |
| Breakout force with bucket                                        |     | 5184 daN                                                 |
| Weight and dimensions                                             |     |                                                          |
| Unladen weight (with forks)                                       |     | 7120 kg                                                  |
| Ground clearance                                                  | m4  | 0.44 m                                                   |
| Wheelbase                                                         | у   | 2.81 m                                                   |
| Overall length to carriage (with hitch)                           | l11 | 4.78 m                                                   |
| Front overhang                                                    |     | 1.21 m                                                   |
| Overall width                                                     | b1  | 2.39 m                                                   |
| Overall cab width                                                 | b4  | 0.95 m                                                   |
| Overall height                                                    | h17 | 2.38 m                                                   |
| Tilt-down angle                                                   | a5  | 134 °                                                    |
| Tilt-up angle                                                     | a4  | 12 °                                                     |
| External turning radius (over tyres)                              | Wa1 | 3.93 m                                                   |
| Standard tyres                                                    |     | Alliance - A580 - 460/70 R24 159A8                       |
| Drive wheels (front / rear)                                       |     | 2/2                                                      |
| Steering wheels (front / rear)                                    |     | 2/2                                                      |
| Performances                                                      |     |                                                          |
| Lifting                                                           |     | 6.75 s                                                   |
| Lowering                                                          |     | 5.65 s                                                   |
| Extension                                                         |     | 6.50 s                                                   |
| Retraction                                                        |     | 3.90 s                                                   |
| Crowd                                                             |     | 3.15 s                                                   |
| Dump                                                              |     | 2.55 s                                                   |
| Engine                                                            |     | 2.000                                                    |
| Engine brand                                                      |     | Deutz                                                    |
| Engine norm                                                       |     | Stage V                                                  |
| Engine model                                                      |     | TCD 3.6 L4                                               |
| Number of cylinders - Capacity of cylinders                       |     | 4 - 3621 cm³                                             |
| I.C. Engine power rating / Power (kW)                             |     | 116 Hp / 85 kW                                           |
| Max. torque / Engine rotation                                     |     | 460 Nm @1600 rpm                                         |
| Drawbar pull (Laden)                                              |     | 7800 daN                                                 |
| Reversible fan                                                    |     | Option                                                   |
|                                                                   |     | 4 radiators (water + intercooler + hydraulic oil +       |
| Engine cooling system                                             |     | transmission oil)                                        |
| Transmission                                                      |     |                                                          |
| Transmission type                                                 |     | Torque Converter with Powershuttle                       |
| Number of gears (forward / reverse)                               |     | 4 / 4                                                    |
| Max. travel speed (may vary according to applicable regulations)  |     | 33 km/h                                                  |
| Differential lock                                                 |     | Limited slip differential on front axle                  |
| Parking brake                                                     |     | Automatic negative parking brake                         |
| Service brake                                                     |     | Oil-immersed multi-discs braking on front & rear axles   |
| Hydraulics                                                        |     |                                                          |
| Hydraulic pump type                                               |     | Gear pump                                                |
| Hydraulic flow - Pressure                                         |     | 104 l/min - 250 bar                                      |
| Tank capacities                                                   |     |                                                          |
| Hydraulic oil                                                     |     | 135 I                                                    |
| Fuel tank                                                         |     | 120 l                                                    |
| Diesel Exhaust fluid (AdBlue® type)                               |     | 10                                                       |
| Noise and vibration                                               |     |                                                          |
| Noise at driving position (LpA) tested following NF EN 12053 norm |     | 75 dB(A)                                                 |
| Environmental noise (LwA)                                         |     | 106 dB(A)                                                |
| Vibration to whole hand/arm                                       |     | < 2.50 m/s²                                              |
| Miscellaneous                                                     |     |                                                          |
| Tractor homologation                                              |     |                                                          |
| Safety cab homologation                                           |     | ROPS - FOPS cab (level 2)                                |
| Controls                                                          |     | JSM                                                      |
|                                                                   |     |                                                          |

## MLT 733-115 - Dimensional drawing

MLT 733-115 - Load chart

Rough terrain load chart (EN 1459 B) Metric

Siège Social 430 rue de l'Aubinière - 44150 Ancenis Cedex - France Tel: +33(0)2 40 09 10 11 - Fax: +33 (0)2 40 09 10 97 www.manitou.com