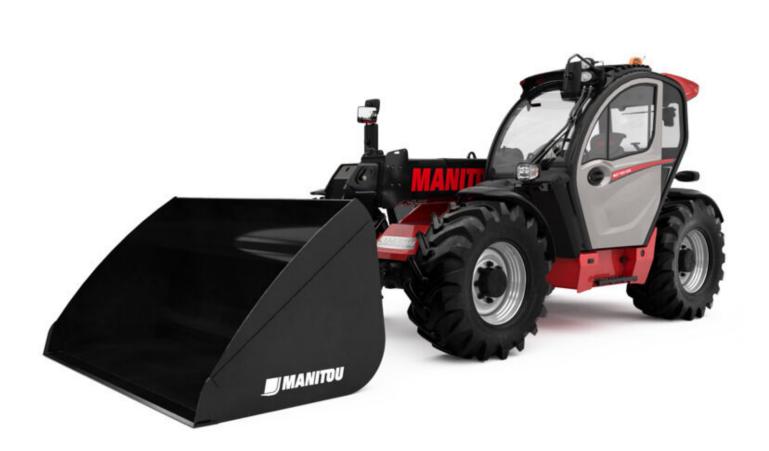

## MLT 733-115

|                                                                   | MLI | 733-115 - Created on January 18, 2022 at 10:04:58 AM UTC |
|-------------------------------------------------------------------|-----|----------------------------------------------------------|
| Capacities                                                        |     | Metric                                                   |
| Max. capacity                                                     | Q   | 3300 kg                                                  |
| Max. lifting height                                               | h3  | 6.90 m                                                   |
| Max. outreach                                                     | r1  | 3.90 m                                                   |
| Reach at max, height                                              |     | 0.90 m                                                   |
| Breakout force with bucket                                        |     | 5184 daN                                                 |
| Weight and dimensions                                             |     |                                                          |
| Unladen weight (with forks)                                       |     | 7120 kg                                                  |
| Ground clearance                                                  | m4  | 0.44 m                                                   |
| Wheelbase                                                         | у   | 2.81 m                                                   |
| Overall length to carriage (with hitch)                           | l11 | 4.78 m                                                   |
| Front overhang                                                    |     | 1.21 m                                                   |
| Overall width                                                     | b1  | 2.39 m                                                   |
| Overall cab width                                                 | b4  | 0.95 m                                                   |
| Overall height                                                    | h17 | 2.38 m                                                   |
| Tilt-down angle                                                   | a5  | 134 °                                                    |
| Tilt-up angle                                                     | a4  | 12 °                                                     |
| External turning radius (over tyres)                              | Wa1 | 3.93 m                                                   |
| Standard tyres                                                    |     | Alliance - A580 - 460/70 R24 159A8                       |
| Drive wheels (front / rear)                                       |     | 2/2                                                      |
| Steering wheels (front / rear)                                    |     | 2/2                                                      |
| Performances                                                      |     |                                                          |
| Lifting                                                           |     | 6.75 s                                                   |
| Lowering                                                          |     | 5.65 s                                                   |
| Extension                                                         |     | 6.50 s                                                   |
| Retraction                                                        |     | 3.90 s                                                   |
| Crowd                                                             |     | 3.15 s                                                   |
| Dump                                                              |     | 2.55 s                                                   |
| Engine                                                            |     | 2.000                                                    |
| Engine brand                                                      |     | Deutz                                                    |
| Engine norm                                                       |     | Stage V                                                  |
| Engine model                                                      |     | TCD 3.6 L4                                               |
| Number of cylinders - Capacity of cylinders                       |     | 4 - 3621 cm³                                             |
| I.C. Engine power rating / Power (kW)                             |     | 116 Hp / 85 kW                                           |
| Max. torque / Engine rotation                                     |     | 460 Nm @1600 rpm                                         |
| Drawbar pull (Laden)                                              |     | 7800 daN                                                 |
| Reversible fan                                                    |     | Option                                                   |
|                                                                   |     | 4 radiators (water + intercooler + hydraulic oil +       |
| Engine cooling system                                             |     | transmission oil)                                        |
| Transmission                                                      |     |                                                          |
| Transmission type                                                 |     | Torque Converter with Powershuttle                       |
| Number of gears (forward / reverse)                               |     | 4 / 4                                                    |
| Max. travel speed (may vary according to applicable regulations)  |     | 33 km/h                                                  |
| Differential lock                                                 |     | Limited slip differential on front axle                  |
| Parking brake                                                     |     | Automatic negative parking brake                         |
| Service brake                                                     |     | Oil-immersed multi-discs braking on front & rear axles   |
| Hydraulics                                                        |     |                                                          |
| Hydraulic pump type                                               |     | Gear pump                                                |
| Hydraulic flow - Pressure                                         |     | 104 l/min - 250 bar                                      |
| Tank capacities                                                   |     |                                                          |
| Hydraulic oil                                                     |     | 135 I                                                    |
| Fuel tank                                                         |     | 120 l                                                    |
| Diesel Exhaust fluid (AdBlue® type)                               |     | 10                                                       |
| Noise and vibration                                               |     |                                                          |
| Noise at driving position (LpA) tested following NF EN 12053 norm |     | 75 dB(A)                                                 |
| Environmental noise (LwA)                                         |     | 106 dB(A)                                                |
| Vibration to whole hand/arm                                       |     | < 2.50 m/s²                                              |
| Miscellaneous                                                     |     |                                                          |
| Tractor homologation                                              |     |                                                          |
| Safety cab homologation                                           |     | ROPS - FOPS cab (level 2)                                |
| Controls                                                          |     | JSM                                                      |
|                                                                   |     |                                                          |