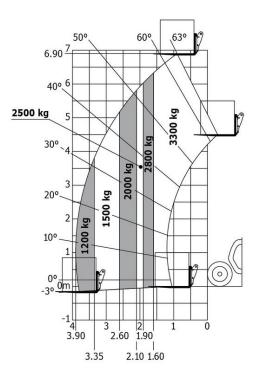

## MLT 733-115

|                                                                   | MLI | 733-115 - Created on January 18, 2022 at 10:04:58 AM UTC |
|-------------------------------------------------------------------|-----|----------------------------------------------------------|
| Capacities                                                        |     | Metric                                                   |
| Max. capacity                                                     | Q   | 3300 kg                                                  |
| Max. lifting height                                               | h3  | 6.90 m                                                   |
| Max. outreach                                                     | r1  | 3.90 m                                                   |
| Reach at max, height                                              |     | 0.90 m                                                   |
| Breakout force with bucket                                        |     | 5184 daN                                                 |
| Weight and dimensions                                             |     |                                                          |
| Unladen weight (with forks)                                       |     | 7120 kg                                                  |
| Ground clearance                                                  | m4  | 0.44 m                                                   |
| Wheelbase                                                         | у   | 2.81 m                                                   |
| Overall length to carriage (with hitch)                           | l11 | 4.78 m                                                   |
| Front overhang                                                    |     | 1.21 m                                                   |
| Overall width                                                     | b1  | 2.39 m                                                   |
| Overall cab width                                                 | b4  | 0.95 m                                                   |
| Overall height                                                    | h17 | 2.38 m                                                   |
| Tilt-down angle                                                   | a5  | 134 °                                                    |
| Tilt-up angle                                                     | a4  | 12 °                                                     |
| External turning radius (over tyres)                              | Wa1 | 3.93 m                                                   |
| Standard tyres                                                    |     | Alliance - A580 - 460/70 R24 159A8                       |
| Drive wheels (front / rear)                                       |     | 2/2                                                      |
| Steering wheels (front / rear)                                    |     | 2/2                                                      |
| Performances                                                      |     |                                                          |
| Lifting                                                           |     | 6.75 s                                                   |
| Lowering                                                          |     | 5.65 s                                                   |
| Extension                                                         |     | 6.50 s                                                   |
| Retraction                                                        |     | 3.90 s                                                   |
| Crowd                                                             |     | 3.15 s                                                   |
| Dump                                                              |     | 2.55 s                                                   |
| Engine                                                            |     | 2.000                                                    |
| Engine brand                                                      |     | Deutz                                                    |
| Engine norm                                                       |     | Stage V                                                  |
| Engine model                                                      |     | TCD 3.6 L4                                               |
| Number of cylinders - Capacity of cylinders                       |     | 4 - 3621 cm³                                             |
| I.C. Engine power rating / Power (kW)                             |     | 116 Hp / 85 kW                                           |
| Max. torque / Engine rotation                                     |     | 460 Nm @1600 rpm                                         |
| Drawbar pull (Laden)                                              |     | 7800 daN                                                 |
| Reversible fan                                                    |     | Option                                                   |
|                                                                   |     | 4 radiators (water + intercooler + hydraulic oil +       |
| Engine cooling system                                             |     | transmission oil)                                        |
| Transmission                                                      |     |                                                          |
| Transmission type                                                 |     | Torque Converter with Powershuttle                       |
| Number of gears (forward / reverse)                               |     | 4 / 4                                                    |
| Max. travel speed (may vary according to applicable regulations)  |     | 33 km/h                                                  |
| Differential lock                                                 |     | Limited slip differential on front axle                  |
| Parking brake                                                     |     | Automatic negative parking brake                         |
| Service brake                                                     |     | Oil-immersed multi-discs braking on front & rear axles   |
| Hydraulics                                                        |     |                                                          |
| Hydraulic pump type                                               |     | Gear pump                                                |
| Hydraulic flow - Pressure                                         |     | 104 l/min - 250 bar                                      |
| Tank capacities                                                   |     |                                                          |
| Hydraulic oil                                                     |     | 135 I                                                    |
| Fuel tank                                                         |     | 120 l                                                    |
| Diesel Exhaust fluid (AdBlue® type)                               |     | 10                                                       |
| Noise and vibration                                               |     |                                                          |
| Noise at driving position (LpA) tested following NF EN 12053 norm |     | 75 dB(A)                                                 |
| Environmental noise (LwA)                                         |     | 106 dB(A)                                                |
| Vibration to whole hand/arm                                       |     | < 2.50 m/s²                                              |
| Miscellaneous                                                     |     |                                                          |
| Tractor homologation                                              |     |                                                          |
| Safety cab homologation                                           |     | ROPS - FOPS cab (level 2)                                |
| Controls                                                          |     | JSM                                                      |
|                                                                   |     |                                                          |

## MLT 733-115 - Dimensional drawing

MLT 733-115 - Load chart

Rough terrain load chart (EN 1459 B) Metric

Siège Social 430 rue de l'Aubinière - 44150 Ancenis Cedex - France Tel: +33(0)2 40 09 10 11 - Fax: +33 (0)2 40 09 10 97 www.manitou.com