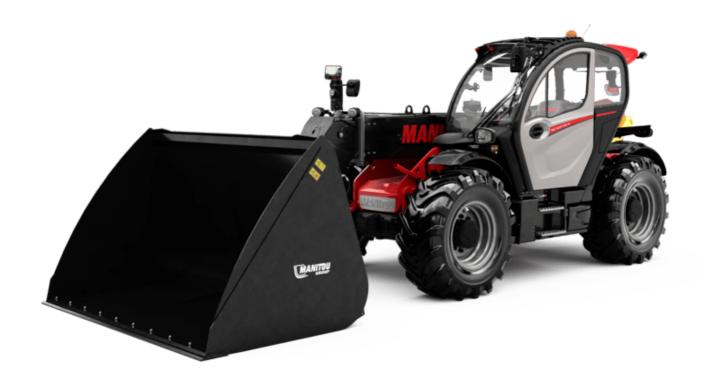

Technical sheet:

# MLT 850-145 V+





| Consider