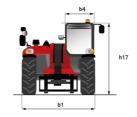

| JSM                                      |            |

## MLT 850-145 V+ - Dimensional drawing







#### MLT 850-145 V+ - Load chart

### Machine on tyres with forks Metric







#### **Head Office**

B.P. 249 - 430 rue de l'Aubinière 44150 Ancenis Cedex - France Tel: +33 (0)2 40 09 10 11 - Fax: +33 (0)2 40 09 10 97 www.manitou.com



This publication provides a description of the configuration versions and options for Manitou products, which may differ for equipment. The equipment presented in this brochure may be part of a series, as an option, or it may not be available, depending on the versions. Manitou reserves the right, at any time and without notice, to amend the specifications described and represented. The specifications provided do not bind the manufacturer. For more details, please contact your Manitou agent. This is not a contractually binding document. The presentatio