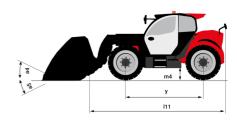

| JSM                                      |            |

## MLT 850-145 V+ - Dimensional drawing







#### MLT 850-145 V+ - Load chart

### Machine on tyres with forks Metric







#### **Head Office**

B.P. 249 - 430 rue de l'Aubinière 44150 Ancenis Cedex - France Tel: +33 (0)2 40 09 10 11 - Fax: +33 (0)2 40 09 10 97 www.manitou.com



This publication provides a description of the configuration versions and options for Manitou products, which may differ for equipment. The equipment presented in this brochure may be part of a series, as an option, or it may not be available, depending on the versions. Manitou reserves the right, at any time and without notice, to amend the specifications described and represented. The specifications provided do not bind the manufacturer. For more details, please contact your Manitou agent. This is not a contractually binding document. The presentation