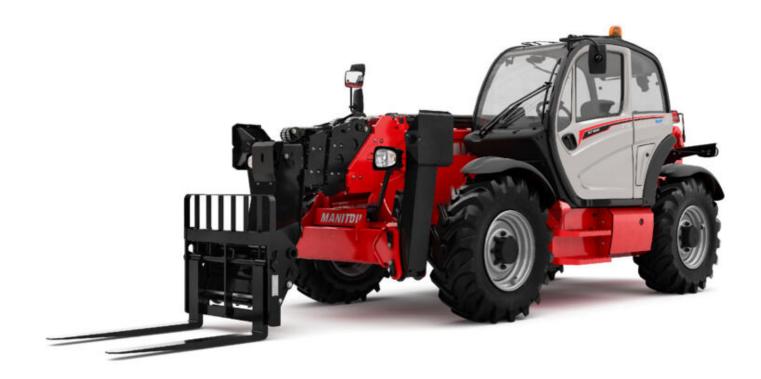

# **MT 1840 EASY ST5**

| Capacities                                  | Metric                                           |
|---------------------------------------------|--------------------------------------------------|
| Max. capacity                               | 4000 kg                                          |
| Max. lifting height                         | 17.55 m                                          |
| Max. outreach                               | r1 13.08 m                                       |
| Breakout force with bucket                  | 7400 daN                                         |
| Weight and dimensions                       |                                                  |
| Overall length to carriage                  | l11 6.16 m                                       |
| Overall width                               | b1 2.36 m                                        |
| Overall height                              | h17 2.45 m                                       |
| Wheelbase                                   | y 3.07 m                                         |
| Ground clearance                            | m4 0.37 m                                        |
| Overall cab width                           | b4 0.89 m                                        |
| Tilt-up angle                               | a4 16 °                                          |
| Tilt-down angle                             | a5 110 °                                         |
| External turning radius (over tyres)        | Wa1 3.94 m                                       |
| Unladen weight (with forks)                 | 11710 kg                                         |
| Tyres type                                  | Pneumatic                                        |
| Standard tyres                              | Alliance 400/80 - 24 - 162A8                     |
| Forks length / width / section              | 1/e/s 1200 mm x 125 mm / 45 mm                   |
| Performances                                | 1 / C / S 1200 IIIIII X 123 IIIIII / 43 IIIIII   |
| Lifting                                     | 17.50 s                                          |
|                                             |                                                  |
| Lowering                                    | 13.10 s                                          |
| Extension                                   | 16.50 s                                          |
| Retraction                                  | 16.60 s                                          |
| Crowd                                       | 4.80 s                                           |
| Dump                                        | 4.20 s                                           |
| Engine                                      |                                                  |
| Engine brand                                | Deutz                                            |
| Engine norm                                 | Stage V / Tier 4 final                           |
| Engine model                                | TD 3.6 L                                         |
| Number of cylinders / Capacity of cylinders | 4 - 3621 cm³                                     |
| I.C. Engine power rating - Power (kW)       | 75 Hp / 55.40 kW                                 |
| Max. torque / Engine rotation               | 340 Nm @ 1600 rpm                                |
| Drawbar pull (Laden)                        | 8320 daN                                         |
| Transmission                                |                                                  |
| Transmission type                           | Torque Converter                                 |
| Number of gears (forward / reverse)         | 4 / 4                                            |
| Max. travel speed                           | 24.90 km/h                                       |
| Parking brake                               | Automatic parking brake                          |
| Service brake                               | Oil-immersed multi-discs braking on front & rear |
| Hydraulics                                  |                                                  |
| Hydraulic pump type                         | Gear pump                                        |
| Hydraulic flow / Pressure                   | 170 l/min / 270 bar                              |
| Tank capacities                             |                                                  |
| Engine oil                                  | 7.50 l                                           |
| Hydraulic oil                               | 135                                              |
| Fuel tank                                   | 140 l                                            |
| Noise and vibration                         |                                                  |
| Noise at driving position (LpA)             | 79 dB(A)                                         |
| Noise to environment (LwA)                  | 102 dB(A)                                        |
| Vibration on hands/arms                     | < 2.50 m/s <sup>2</sup>                          |
| Miscellaneous                               | - 2.00 /// 0                                     |
| Steering wheels (front / rear)              | 2/2                                              |
| Drive wheels (front / rear)                 | 2/2                                              |
| Safety / Safety cab homologation            | Standard EN 15000 / ROPS - FOPS cab (level       |
| Controls                                    | JSM                                              |