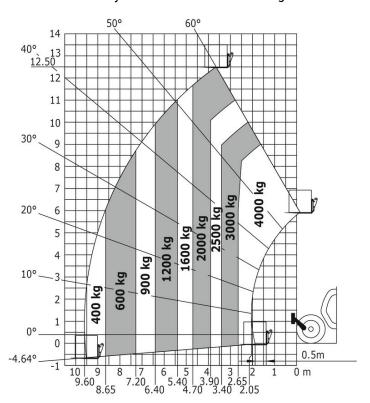

# MT 1840 easy ST5 - Load chart

#### Machine on stabilizers with forks Metric

Siège Social 430 rue de l'Aubinière - 44150 Ancenis Cedex - France Tel: +33(0)2 40 09 10 11 - Fax: +33 (0)2 40 09 10 97 www.manitou.com

This brochure describes versions and configuration options for Manitou products which may be fitted with different equipment. The equipment described in this brochure may be standard, optional or not available depending on version. Manitou reserves the right to change the specifications shown and described at any time and without prior warning. The manufacturer is not liable for the specifications given. For more information, contact your Manitou dealer. Non-contractual document. Product descriptions may differ from actual products. List of specifications is not comprehensive. The logos and visual identity of the company are the property of Manitou and may not be used without authorisation. All rights reserved. The photos and diagrams contained in thisbrochure are provided for information only.