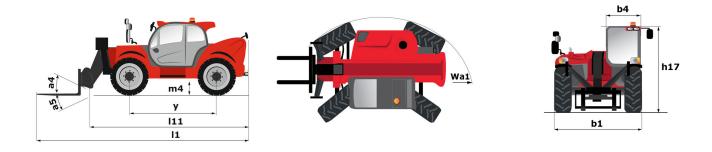

| 79 dB(A)                                         |
| Noise to environment (LwA)                  | 102 dB(A)                                        |
| Vibration on hands/arms                     | < 2.50 m/s <sup>2</sup>                          |
| Miscellaneous                               | - 2.00 /// 0                                     |
| Steering wheels (front / rear)              | 2/2                                              |
| Drive wheels (front / rear)                 | 2/2                                              |
| Safety / Safety cab homologation            | Standard EN 15000 / ROPS - FOPS cab (level       |
| Controls                                    | JSM                                              |

## MT 1840 easy ST5 - Dimensional drawing



# MT 1840 easy ST5 - Load chart

### Machine on tyres with forks - with levelling Metric



#### Machine on stabilizers with forks Metric







Siège Social 430 rue de l'Aubinière - 44150 Ancenis Cedex - France Tel: +33(0)2 40 09 10 11 - Fax: +33 (0)2 40 09 10 97 www.manitou.com



This brochure describes versions and configuration options for Manitou products which may be fitted with different equipment. The equipment described in this brochure may be standard, optional or not available depending on version. Manitou reserves the right to change the specifications shown and described at any time and without prior warning. The manufacturer is not liable for the specifications given. For more information, contact your Manitou dealer. Non-contractual document. Product descriptions may diff