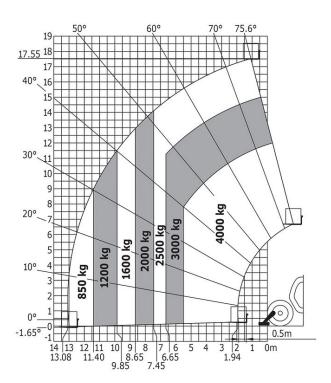

# MT 1840 easy ST5 - Load chart

### Machine on tyres with forks - with levelling Metric