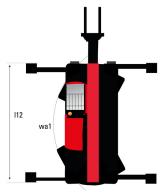

## **VISION**

|                                                    |         | T 2145 115 - Created on April 19, 2022 at 8:46:01 AM UT |
|----------------------------------------------------|---------|---------------------------------------------------------|
| Capacities                                         |         | Metric                                                  |
| Max. capacity                                      |         | 4500 kg                                                 |
| Max. lifting height                                |         | 20.60 m                                                 |
| Max. outreach                                      |         | 18 m                                                    |
| Weight and dimensions                              |         |                                                         |
| Overall width                                      | b1      | 2.50 m                                                  |
| Overall height                                     | h17     | 3.04 m                                                  |
| Overall cab width                                  | b4      | 0.96 m                                                  |
| Ground clearance                                   | m4      | 0.37 m                                                  |
| Wheelbase                                          | у       | 2.73 mm                                                 |
| Tilt-up angle                                      | a4      | 10 °                                                    |
| Tilt-down angle                                    | a5      | 107 °                                                   |
| Turret rotation / rotation (Max.)                  | uo      | 400 ° or 360 °                                          |
| Overall weight                                     |         | 14900 kg                                                |
| Forks length / width / section                     | 1/e/s   | 1200 mm x 125 mm x 50 mm                                |
|                                                    | 17 67 8 | 1200 111111 x 123 111111 x 30 111111                    |
| Wheels Standard tree                               |         | 19 10 5                                                 |
| Standard tyres                                     |         | 18-19,5<br>2 / 2                                        |
| Drive wheels (front / rear)                        |         |                                                         |
| Steering mode                                      |         | 2 wheel steer, 4 wheel steer, Crab mode                 |
| Stabilisers                                        |         |                                                         |
| Stabs Type                                         |         | Spider Type                                             |
| Controls with stabs                                |         | Stabs Commands Individual or Simultaneous               |
| Engine                                             |         |                                                         |
| Engine brand                                       |         | Deutz                                                   |
| Engine norm                                        |         | Stage V / Tier 4                                        |
| Engine model                                       |         | TCD 3.6 L4                                              |
| I.C. Engine power rating / Power (kW)              |         | 116 Hp / 85 kW                                          |
| Max. torque / Engine rotation (min)                |         | 460 Nm @ 1600 rpm                                       |
| Number of cylinders - Capacity of cylinders        |         | 4 - 3620 cm <sup>3</sup>                                |
| Engine cooling system                              |         | Water cooled                                            |
| Number of batteries / Battery / Batteries capacity |         | 2 x 12 V / 120 Ah                                       |
| Battery starting current                           |         | (EN)850 A                                               |
| Transmission                                       |         |                                                         |
| Transmission type                                  |         | Hydrostatic                                             |
| Number of gears (forward / reverse)                |         | 2 2                                                     |
| Max. travel speed                                  |         | 40 km/h                                                 |
| Parking brake                                      |         | Automatic negative parking brake                        |
| Service brake                                      |         | Oil-immersed multi-discs braking on front & rear axles  |
| Hydraulics                                         |         |                                                         |
| Hydraulic pump type                                |         | Load sensing pump                                       |
| Hydraulic flow                                     |         | 116 l/min                                               |
| Hydraulic Pressure                                 |         | 275 Bar                                                 |
| Tank capacities                                    |         |                                                         |
| Engine oil                                         |         | 11                                                      |
| Hydraulic oil                                      |         | 150 I                                                   |
| Fuel tank                                          |         | 133 I                                                   |
| Diesel Exhaust fluid (AdBlue® type)                |         | 11 I                                                    |
| Miscellaneous                                      |         | 111                                                     |
|                                                    |         | 2/2                                                     |
| Steering wheels (front / rear)                     |         |                                                         |
| Controls                                           |         | 2 Joysticks                                             |
| Safety cab homologation                            |         | ROPS - FOPS cab (level 2)                               |

| Metric  |
|---------|
| 7.93 m  |
| 6.73 m  |
| 4.83 m  |
| 2.73 mm |
| 0.37 m  |
| 2.50 m  |
| 10 °    |
| 107 °   |
| 4.71 m  |
| 4.13 m  |
| 2.50 m  |
| 4.92 m  |
| 0.96 m  |
| 3.04 m  |
| 0.18 m  |
|         |