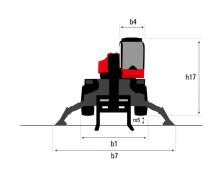

## **VISION**

|                                                    |         | T 2145 115 - Created on April 19, 2022 at 8:46:01 AM UT |
|----------------------------------------------------|---------|---------------------------------------------------------|
| Capacities                                         |         | Metric                                                  |
| Max. capacity                                      |         | 4500 kg                                                 |
| Max. lifting height                                |         | 20.60 m                                                 |
| Max. outreach                                      |         | 18 m                                                    |
| Weight and dimensions                              |         |                                                         |
| Overall width                                      | b1      | 2.50 m                                                  |
| Overall height                                     | h17     | 3.04 m                                                  |
| Overall cab width                                  | b4      | 0.96 m                                                  |
| Ground clearance                                   | m4      | 0.37 m                                                  |
| Wheelbase                                          | у       | 2.73 mm                                                 |
| Tilt-up angle                                      | a4      | 10 °                                                    |
| Tilt-down angle                                    | a5      | 107 °                                                   |
| Turret rotation / rotation (Max.)                  | uo      | 400 ° or 360 °                                          |
| Overall weight                                     |         | 14900 kg                                                |
| Forks length / width / section                     | 1/e/s   | 1200 mm x 125 mm x 50 mm                                |
|                                                    | 17 67 8 | 1200 111111 x 123 111111 x 30 111111                    |
| Wheels Standard tree                               |         | 19 10 5                                                 |
| Standard tyres                                     |         | 18-19,5<br>2 / 2                                        |
| Drive wheels (front / rear)                        |         |                                                         |
| Steering mode                                      |         | 2 wheel steer, 4 wheel steer, Crab mode                 |
| Stabilisers                                        |         |                                                         |
| Stabs Type                                         |         | Spider Type                                             |
| Controls with stabs                                |         | Stabs Commands Individual or Simultaneous               |
| Engine                                             |         |                                                         |
| Engine brand                                       |         | Deutz                                                   |
| Engine norm                                        |         | Stage V / Tier 4                                        |
| Engine model                                       |         | TCD 3.6 L4                                              |
| I.C. Engine power rating / Power (kW)              |         | 116 Hp / 85 kW                                          |
| Max. torque / Engine rotation (min)                |         | 460 Nm @ 1600 rpm                                       |
| Number of cylinders - Capacity of cylinders        |         | 4 - 3620 cm <sup>3</sup>                                |
| Engine cooling system                              |         | Water cooled                                            |
| Number of batteries / Battery / Batteries capacity |         | 2 x 12 V / 120 Ah                                       |
| Battery starting current                           |         | (EN)850 A                                               |
| Transmission                                       |         |                                                         |
| Transmission type                                  |         | Hydrostatic                                             |
| Number of gears (forward / reverse)                |         | 2 2                                                     |
| Max. travel speed                                  |         | 40 km/h                                                 |
| Parking brake                                      |         | Automatic negative parking brake                        |
| Service brake                                      |         | Oil-immersed multi-discs braking on front & rear axles  |
| Hydraulics                                         |         |                                                         |
| Hydraulic pump type                                |         | Load sensing pump                                       |
| Hydraulic flow                                     |         | 116 l/min                                               |
| Hydraulic Pressure                                 |         | 275 Bar                                                 |
| Tank capacities                                    |         |                                                         |
| Engine oil                                         |         | 11                                                      |
| Hydraulic oil                                      |         | 150 I                                                   |
| Fuel tank                                          |         | 133 I                                                   |
| Diesel Exhaust fluid (AdBlue® type)                |         | 11 I                                                    |
| Miscellaneous                                      |         | 111                                                     |
|                                                    |         | 2/2                                                     |
| Steering wheels (front / rear)                     |         |                                                         |
| Controls                                           |         | 2 Joysticks                                             |
| Safety cab homologation                            |         | ROPS - FOPS cab (level 2)                               |

| Metric  |
|---------|
| 7.93 m  |
| 6.73 m  |
| 4.83 m  |
| 2.73 mm |
| 0.37 m  |
| 2.50 m  |
| 10 °    |
| 107 °   |
| 4.71 m  |
| 4.13 m  |
| 2.50 m  |
| 4.92 m  |
| 0.96 m  |
| 3.04 m  |
| 0.18 m  |
|         |