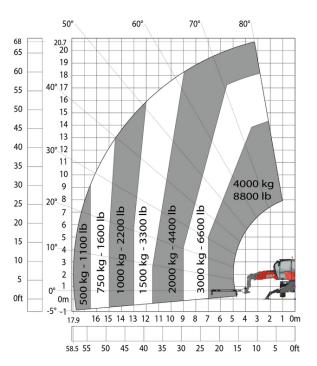

## Machine on lowered stabilisers with jib 4000 kg (Metric)

Siège Social 430 rue de l'Aubinière - 44150 Ancenis Cedex - France Tel: +33(0)2 40 09 10 11 - Fax: +33 (0)2 40 09 10 97 www.manitou.com

This brochure describes versions and configuration options for Manitou products which may be fitted with different equipment. The equipment described in this brochure may be standard, optional or not available depending on version. Manitou reserves the right to change the specifications shown and described at any time and without prior warning. The manufacturer is not liable for the specifications given. For more information, contact your Manitou dealer. Non-contractual document. Product descriptions may differ from actual products. List of specifications is not comprehensive. The logos and visual identity of the company are the property of Manitou and may not be used without authorisation. All rights reserved. The photos and diagrams contained in thisbrochure are provided for information only.