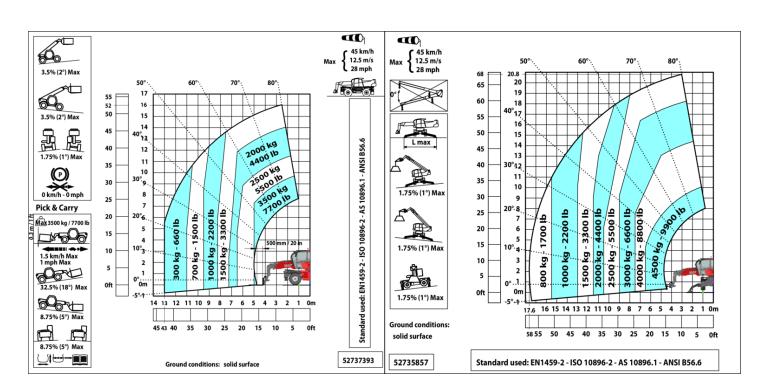

MRT 2145 115 - Load chart

Machine on tyres with forks Metric

Machine on lowered stabilisers with hook 5000 kg (Metric)

Machine on lowered stabilisers with 1500 kg jib with winch (Metric)