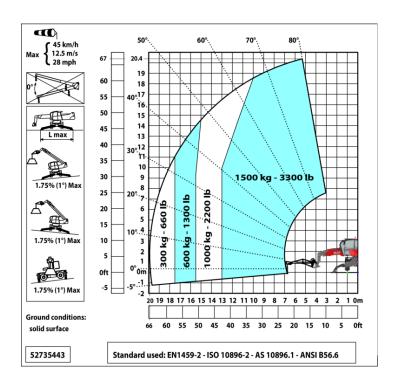

MRT 2145 115 - Load chart

Machine on tyres with forks Metric

Machine on lowered stabilisers with hook 5000 kg (Metric)

Machine on lowered stabilisers with 1500 kg jib with winch (Metric)