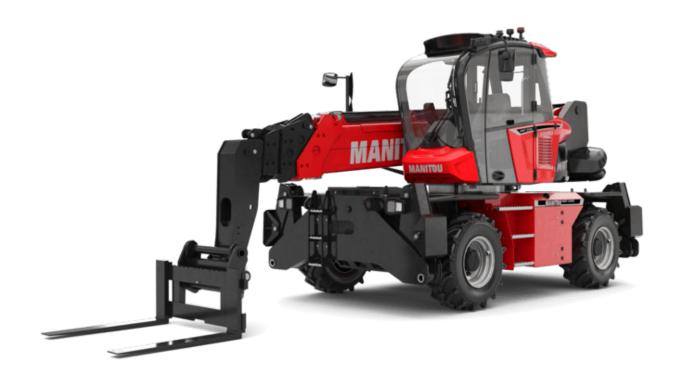

## **MRT 2145 115**

## **VISION**

|                                                    |         | T 2145 115 - Created on April 19, 2022 at 8:46:01 AM UT |
|----------------------------------------------------|---------|---------------------------------------------------------|
| Capacities                                         |         | Metric                                                  |
| Max. capacity                                      |         | 4500 kg                                                 |
| Max. lifting height                                |         | 20.60 m                                                 |
| Max. outreach                                      |         | 18 m                                                    |
| Weight and dimensions                              |         |                                                         |
| Overall width                                      | b1      | 2.50 m                                                  |
| Overall height                                     | h17     | 3.04 m                                                  |
| Overall cab width                                  | b4      | 0.96 m                                                  |
| Ground clearance                                   | m4      | 0.37 m                                                  |
| Wheelbase                                          | у       | 2.73 mm                                                 |
| Tilt-up angle                                      | a4      | 10 °                                                    |
| Tilt-down angle                                    | a5      | 107 °                                                   |
| Turret rotation / rotation (Max.)                  | uo      | 400 ° or 360 °                                          |
| Overall weight                                     |         | 14900 kg                                                |
| Forks length / width / section                     | 1/e/s   | 1200 mm x 125 mm x 50 mm                                |
|                                                    | 17 67 8 | 1200 111111 x 123 111111 x 30 111111                    |
| Wheels Standard tree                               |         | 19 10 5                                                 |
| Standard tyres                                     |         | 18-19,5<br>2 / 2                                        |
| Drive wheels (front / rear)                        |         |                                                         |
| Steering mode                                      |         | 2 wheel steer, 4 wheel steer, Crab mode                 |
| Stabilisers                                        |         |                                                         |
| Stabs Type                                         |         | Spider Type                                             |
| Controls with stabs                                |         | Stabs Commands Individual or Simultaneous               |
| Engine                                             |         |                                                         |
| Engine brand                                       |         | Deutz                                                   |
| Engine norm                                        |         | Stage V / Tier 4                                        |
| Engine model                                       |         | TCD 3.6 L4                                              |
| I.C. Engine power rating / Power (kW)              |         | 116 Hp / 85 kW                                          |
| Max. torque / Engine rotation (min)                |         | 460 Nm @ 1600 rpm                                       |
| Number of cylinders - Capacity of cylinders        |         | 4 - 3620 cm <sup>3</sup>                                |
| Engine cooling system                              |         | Water cooled                                            |
| Number of batteries / Battery / Batteries capacity |         | 2 x 12 V / 120 Ah                                       |
| Battery starting current                           |         | (EN)850 A                                               |
| Transmission                                       |         |                                                         |
| Transmission type                                  |         | Hydrostatic                                             |
| Number of gears (forward / reverse)                |         | 2 2                                                     |
| Max. travel speed                                  |         | 40 km/h                                                 |
| Parking brake                                      |         | Automatic negative parking brake                        |
| Service brake                                      |         | Oil-immersed multi-discs braking on front & rear axles  |
| Hydraulics                                         |         |                                                         |
| Hydraulic pump type                                |         | Load sensing pump                                       |
| Hydraulic flow                                     |         | 116 l/min                                               |
| Hydraulic Pressure                                 |         | 275 Bar                                                 |
| Tank capacities                                    |         |                                                         |
| Engine oil                                         |         | 11                                                      |
| Hydraulic oil                                      |         | 150 I                                                   |
| Fuel tank                                          |         | 133 I                                                   |
| Diesel Exhaust fluid (AdBlue® type)                |         | 11 I                                                    |
| Miscellaneous                                      |         | 111                                                     |
|                                                    |         | 2/2                                                     |
| Steering wheels (front / rear)                     |         |                                                         |
| Controls                                           |         | 2 Joysticks                                             |
| Safety cab homologation                            |         | ROPS - FOPS cab (level 2)                               |