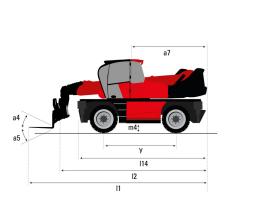

## MRT 2145 115 - Dimensional drawing

| Other data                                        |  |
|---------------------------------------------------|--|
| Overall length (with forks)                       |  |
| Length to face of forks                           |  |
| Length of frame                                   |  |
| Wheelbase                                         |  |
| Ground clearance                                  |  |
| Counterweight offset (turret at 90°)              |  |
| Tilt-up angle                                     |  |
| Tilt-down angle                                   |  |
| Overall length at stabilisers                     |  |
| External turning radius (over tyres)              |  |
| Overall width                                     |  |
| Overall width with stabilisers extended           |  |
| Overall cab width                                 |  |
| Overall height                                    |  |
| Ground clearance under front tires on stabilizers |  |

| Metric  |
|---------|
| 7.93 m  |
| 6.73 m  |
| 4.83 m  |
| 2.73 mm |
| 0.37 m  |
| 2.50 m  |
| 10 °    |
| 107 °   |
| 4.71 m  |
| 4.13 m  |
| 2.50 m  |
| 4.92 m  |
| 0.96 m  |
| 3.04 m  |
| 0.18 m  |
|         |