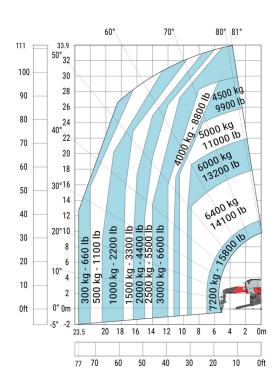

# Machine on lowered stabilizers with winch 7200 kg (metric)

Siège Social 430 rue de l'Aubinière - 44150 Ancenis Cedex - France Tel: +33(0)2 40 09 10 11 - Fax: +33 (0)2 40 09 10 97 www.manitou.com

This brochure describes versions and configuration options for Manitou products which may be fitted with different equipment. The equipment described in this brochure may be standard, optional or not available depending on version. Manitou reserves the right to change the specifications shown and described at any time and without prior warning. The manufacturer is not liable for the specifications given. For more information, contact your Manitou dealer. Non-contractual document. Product descriptions may differ from actual products. List of specifications is not comprehensive. The logos and visual identity of the company are the property of Manitou and may not be used without authorisation. All rights reserved. The photos and diagrams contained in thisbrochure are provided for information only.