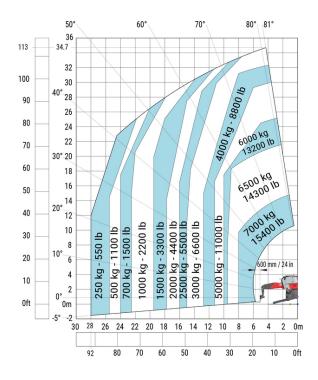

| a4  | 11 °    |
| Tilt-down angle                                   | a5  | 113 °   |
| Overall length at stabilisers                     | 112 | 6.49 m  |
| External turning radius (over tyres)              | Wa1 | 4.91 m  |
| Overall width                                     | b1  | 2.50 m  |
| Overall width with stabilisers extended           | b7  | 7.40 m  |
| Overall cab width                                 | b4  | 0.96 m  |
| Overall height                                    | h17 | 3.26 m  |
| Frame levelling corrector                         | a9  | +/- 8 ° |
| Ground clearance under front tires on stabilizers | m5  | 0.45 m  |

# MRT 3570 ES - Load chart

# Machine on tyres with forks Metric



# Machine on lowered stabilisers with forks Metric



#### Machine on lowered stabilisers with 1500 kg jib Metric

#### 60° 80° 81° 70° 50° 36 34.5 113 110 32 100 30 28 90 26 40° 80 24 22 70 20 60 30° 18 16 50 14 1500 kg - 3300 lb 20° 12 40 1000 kg - 2200 lb 500 kg - 1100 lb 10 300 kg - 660 lb 30 8 20 10° 6 4 10 2 0° Om 0ft -5° -2 24 22 20 18 16 26.5 14 12 10 8 2 6 4 0m 87 80 0ft 40 30 20 10 70 60 50

### Machine on lowered stabilisers with 3D positive Metric



Machine on lowered stabilisers with 365 kg platform Metric



# Machine on lowered stabilisers with hook 9000 kg (Metric)



# Machine on lowered stabilizers with winch 7200 kg (metric)





Siège Social 430 rue de l'Aubinière - 44150 Ancenis Cedex - France Tel: +33(0)2 40 09 10 11 - Fax: +33 (0)2 40 09 10 97 www.manitou.com



This brochure describes versions and configuration opti