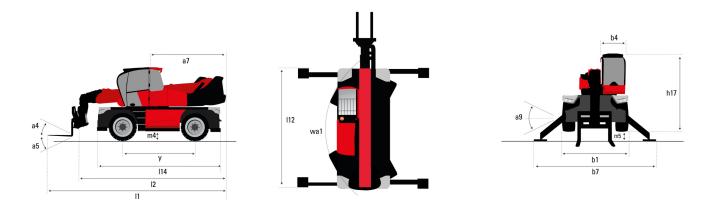

# MRT 3570 ES - Dimensional drawing

| Other data                                        |     | Metric  |
|---------------------------------------------------|-----|---------|
| Overall length (with forks)                       | 11  | 10.06 m |
| Length of frame                                   | 114 | 6.82 m  |
| Wheelbase                                         | у   | 3.75 m  |
| Ground clearance                                  | m4  | 0.36 m  |
| Counterweight offset (turret at 90°)              | a7  | 3.74 m  |
| Tilt-up angle                                     | a4  | 11 °    |
| Tilt-down angle                                   | a5  | 113 °   |
| Overall length at stabilisers                     | 112 | 6.49 m  |
| External turning radius (over tyres)              | Wa1 | 4.91 m  |
| Overall width                                     | b1  | 2.50 m  |
| Overall width with stabilisers extended           | b7  | 7.40 m  |
| Overall cab width                                 | b4  | 0.96 m  |
| Overall height                                    | h17 | 3.26 m  |
| Frame levelling corrector                         | a9  | +/- 8 ° |
| Ground clearance under front tires on stabilizers | m5  | 0.45 m  |