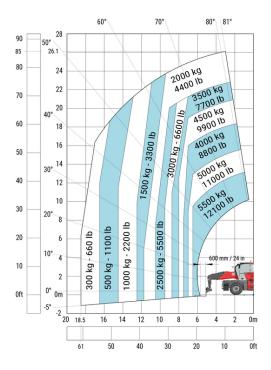

)              | a7  | 3.74 m  |
| Tilt-up angle                                     | a4  | 11 °    |
| Tilt-down angle                                   | a5  | 113 °   |
| Overall length at stabilisers                     | 112 | 6.49 m  |
| External turning radius (over tyres)              | Wa1 | 4.91 m  |
| Overall width                                     | b1  | 2.50 m  |
| Overall width with stabilisers extended           | b7  | 7.40 m  |
| Overall cab width                                 | b4  | 0.96 m  |
| Overall height                                    | h17 | 3.26 m  |
| Frame levelling corrector                         | a9  | +/- 8 ° |
| Ground clearance under front tires on stabilizers | m5  | 0.45 m  |

# MRT 3570 ES - Load chart

# Machine on tyres with forks Metric



# Machine on lowered stabilisers with forks Metric



#### Machine on lowered stabilisers with 1500 kg jib Metric

#### 60° 80° 81° 70° 50° 36 34.5 113 110 32 100 30 28 90 26 40° 80 24 22 70 20 60 30° 18 16 50 14 1500 kg - 3300 lb 20° 12 40 1000 kg - 2200 lb 500 kg - 1100 lb 10 300 kg - 660 lb 30 8 20 10° 6 4 10 2 0° Om 0ft -5° -2 24 22 20 18 16 26.5 14 12 10 8 2 6 4 0m 87 80 0ft 40 30 20 10 70 60 50

### Machine on lowered stabilisers with 3D positive Metric



Machine on lowered stabilisers with 365 kg platform Metric



# Machine on lowered stabilisers with hook 9000 kg (Metric)



# Machine on lowered stabilizers with winch 7200 kg (metric)





Siège Social 430 rue de l'Aubinière - 44150 Ancenis Cedex - France Tel: +33(0)2 40 09 10 11 - Fax: +33 (0)2 40 09 10 97 www.manitou.com



T