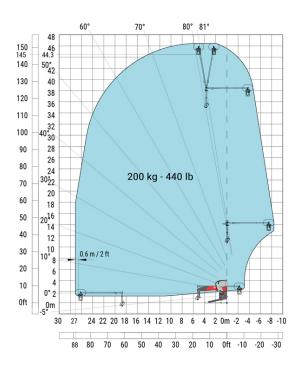

width                                 | b4  | 0.96 m  |
| Overall height                                    | h17 | 3.26 m  |
| Frame levelling corrector                         | a9  | +/- 8 ° |
| Ground clearance under front tires on stabilizers | m5  | 0.45 m  |

# MRT 3570 ES - Load chart

# Machine on tyres with forks Metric



# Machine on lowered stabilisers with forks Metric



#### Machine on lowered stabilisers with 1500 kg jib Metric

#### 60° 80° 81° 70° 50° 36 34.5 113 110 32 100 30 28 90 26 40° 80 24 22 70 20 60 30° 18 16 50 14 1500 kg - 3300 lb 20° 12 40 1000 kg - 2200 lb 500 kg - 1100 lb 10 300 kg - 660 lb 30 8 20 10° 6 4 10 2 0° Om 0ft -5° -2 24 22 20 18 16 26.5 14 12 10 8 2 6 4 0m 87 80 0ft 40 30 20 10 70 60 50

### Machine on lowered stabilisers with 3D positive Metric



Machine on lowered stabilisers with 365 kg platform Metric



# Machine on lowered stabilisers with hook 9000 kg (Metric)



# Machine on lowered stabilizers with winch 7200 kg (metric)





Siège Social 430 rue de l'Aubinière - 44150 Ancenis Cedex - France Tel: +33(0)2 40 09 10 11 - Fax: +33 (0)2 40 09 10 97 www.manitou.com



This brochure describes versions and configuration options for Manitou products which may be fitted with different equipment. The equipment described in this brochure may be standard, optional or not available depending on version. Manitou reserves the right to change the specifications shown and described at any time and without prior warning. The manufacturer is not liable for the specifications given. For more information, contact your Manitou dealer. Non-contr