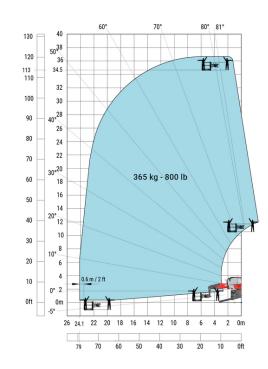

### Machine on lowered stabilisers with 3D positive Metric

Machine on lowered stabilisers with 365 kg platform Metric