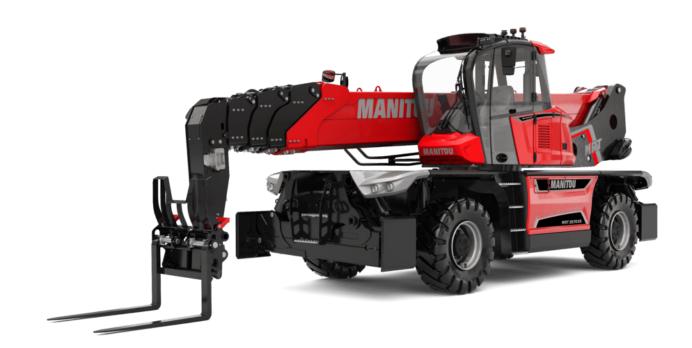

# **MRT 3570 ES**

VISION +

| Capacities                                         | Metric                                             |
|----------------------------------------------------|----------------------------------------------------|
| Max. capacity                                      | 7000 kg                                            |
| Max. Lifting height                                | 34.70 m                                            |
| Max. untrig neight                                 | 28 m                                               |
|                                                    | 28 11                                              |
| Weight and dimensions                              | h1 0.50 m                                          |
| Overall width                                      | b1 2.50 m                                          |
| Overall height                                     | h17 3.26 m                                         |
| Overall cab width                                  | b4 0.96 m                                          |
| Ground clearance                                   | m4 0.36 m                                          |
| Wheelbase                                          | y 3.75 m                                           |
| Frame levelling longitudinal +/-                   | 3 °                                                |
| Tilt-up angle                                      | a4 11 °                                            |
| Tilt-down angle                                    | a5 113 °                                           |
| Turret rotation                                    | 360 °                                              |
| Overall weight                                     | 24000 kg                                           |
| Forks length / width / section                     | l / e / s 1200 mm x 125 mm x 60 mm                 |
| Wheels                                             |                                                    |
| Standard tyres                                     | 17,5_R25                                           |
| Drive wheels (front / rear)                        | 2 / 2                                              |
| Steering mode                                      | 2 wheel steer, 4 wheel steer, Crab mode            |
| Stabilisers                                        |                                                    |
| Stabs Type                                         | Telescopic Triplex                                 |
| Controls with stabs                                | Stabs Commands Individual or Simultaneous          |
| Engine                                             |                                                    |
| Engine brand                                       | Yanmar                                             |
| Engine norm                                        | Stage V / Tier 4                                   |
| Engine model                                       | 4TN107FTT-6SMU2                                    |
| I.C. Engine power rating / Power (kW)              | 211 Hp / 155 kW                                    |
| Max. torque / Engine rotation (min)                | 805 Nm @ 1500 rpm                                  |
| Number of cylinders - Capacity of cylinders        | 4 - 4567 cm <sup>3</sup>                           |
| Engine cooling system                              | Water cooled                                       |
| Number of batteries / Battery / Batteries capacity | 2 x 12 V / 120 Ah                                  |
| Battery starting current                           | (EN)850 A                                          |
| Transmission                                       |                                                    |
| Transmission type                                  | Hydrostatic with CVT                               |
| Gearbox                                            | Speedshift                                         |
| Max. travel speed                                  | 40 km/h                                            |
| •                                                  | Automatic negative parking brake                   |
| Parking brake                                      |                                                    |
| Service brake                                      | Oil-immersed multi-discs braking on front & rear a |
| Hydraulics                                         |                                                    |
| Hydraulic pump type                                | Load sensing pump                                  |
| Hydraulic flow                                     | 185 l/min                                          |
| Hydraulic Pressure                                 | 350 Bar                                            |
| Tank capacities                                    |                                                    |
| Engine oil                                         | 13                                                 |
| Hydraulic oil                                      | 300 I                                              |
| Fuel tank                                          | 320 I                                              |
| Diesel Exhaust fluid (AdBlue® type)                | 241                                                |
| Miscellaneous                                      |                                                    |
| Steering wheels (front / rear)                     | 2/2                                                |
| Controls                                           | 2 Joysticks                                        |
| Safety cab homologation                            | ROPS - FOPS cab (level 2)                          |
| Attachment recognition system (E-Reco)             | Standard                                           |