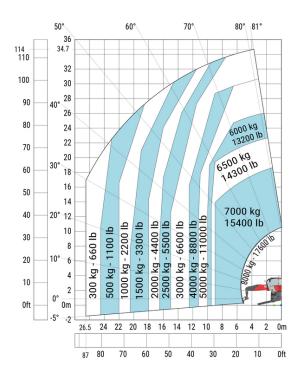

| Frame levelling corrector                         | a9  | +/- 8 ° |
| Ground clearance under front tires on stabilizers | m5  | 0.45 m  |

# MRT 3570 ES - Load chart

# Machine on tyres with forks Metric



# Machine on lowered stabilisers with forks Metric



#### Machine on lowered stabilisers with 1500 kg jib Metric

#### 60° 80° 81° 70° 50° 36 34.5 113 110 32 100 30 28 90 26 40° 80 24 22 70 20 60 30° 18 16 50 14 1500 kg - 3300 lb 20° 12 40 1000 kg - 2200 lb 500 kg - 1100 lb 10 300 kg - 660 lb 30 8 20 10° 6 4 10 2 0° Om 0ft -5° -2 24 22 20 18 16 26.5 14 12 10 8 2 6 4 0m 87 80 0ft 40 30 20 10 70 60 50

### Machine on lowered stabilisers with 3D positive Metric



Machine on lowered stabilisers with 365 kg platform Metric



# Machine on lowered stabilisers with hook 9000 kg (Metric)



# Machine on lowered stabilizers with winch 7200 kg (metric)





Siège Social 430 rue de l'Aubinière - 44150 Ancenis Cedex - France Tel: +33(0)2 40 09 10 11 - Fax: +33 (0)2 40 09 10 97 www.manitou.com



This brochure describes versions and configuration options for Manitou products which may be fitted with different equipment. The equipment described in this brochure may be standard, optional or not available depending on version. Manitou reserves the right to change the specifications shown and described at any time and without prior warning. The manufacturer is not liable for the specifications given. For more information, contact your Manitou dealer. Non-contractual document. Product descriptions may differ from actual products. List of specifications is not comprehensive. The logos