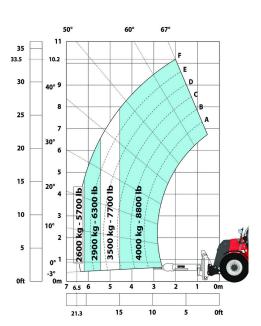

## MHT 10135 ST5 - Dimensional drawing

MHT 10135 ST5 - Load chart

Machine on tyres with forks LC 600 mm Metric

Machine on tyres with forks LC 1200 mm Metric

Machine on tyres with cylinder handler CH 4 (Metric)