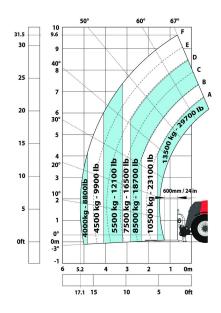

## MHT 10135 ST5 - Dimensional drawing

MHT 10135 ST5 - Load chart

Machine on tyres with forks LC 600 mm Metric

Machine on tyres with forks LC 1200 mm Metric

Machine on tyres with cylinder handler CH 4 (Metric)