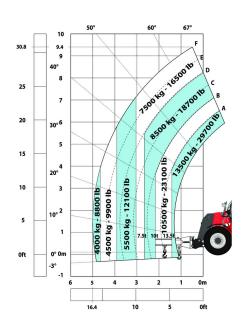

## MHT 10135 ST5 - Dimensional drawing

MHT 10135 ST5 - Load chart

Machine on tyres with forks LC 600 mm Metric

Machine on tyres with forks LC 1200 mm Metric

Machine on tyres with cylinder handler CH 4 (Metric)