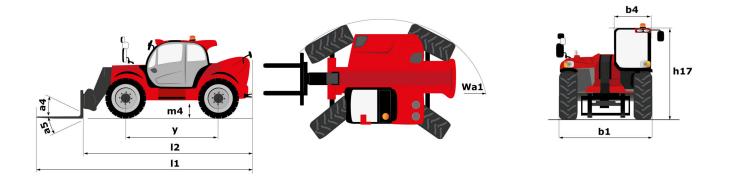

## MHT 10135 ST5 - Dimensional drawing

MHT 10135 ST5 - Load chart

Machine on tyres with forks LC 600 mm Metric

Machine on tyres with forks LC 1200 mm Metric

Machine on tyres with cylinder handler CH 4 (Metric)