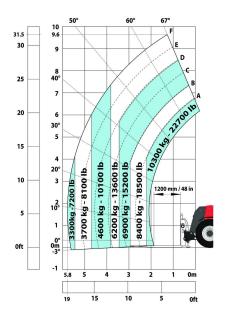

## MHT 10135 ST5 - Dimensional drawing

MHT 10135 ST5 - Load chart

Machine on tyres with forks LC 600 mm Metric

Machine on tyres with forks LC 1200 mm Metric

Machine on tyres with cylinder handler CH 4 (Metric)