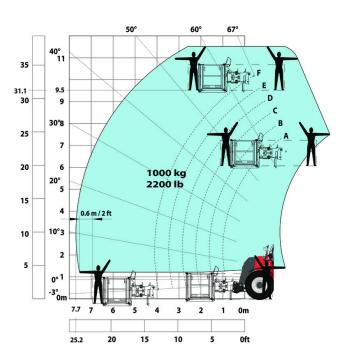

## Machine on tyres with platform Metric

Siège Social 430 rue de l'Aubinière - 44150 Ancenis Cedex - France Tel: +33(0)2 40 09 10 11 - Fax: +33 (0)2 40 09 10 97 www.manitou.com

This brochure describes versions and configuration options for Manitou products which may be fitted with different equipment. The equipment described in this brochure may be standard, optional or not available depending on version. Manitou reserves the right to change the specifications shown and described at any time and without prior warning. The manufacturer is not liable for the specifications given. For more information, contact your Manitou dealer. Non-contractual document. Product descriptions may differ from actual products. List of specifications is not comprehensive. The logos and visual identity of the company are the property of Manitou and may not be used without authorisation. All rights reserved. The photos and diagrams contained in thisbrochure are provided for information only.