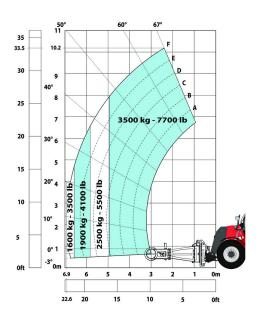

## MHT 10135 ST5 - Dimensional drawing

MHT 10135 ST5 - Load chart

Machine on tyres with forks LC 600 mm Metric

Machine on tyres with forks LC 1200 mm Metric

Machine on tyres with cylinder handler CH 4 (Metric)