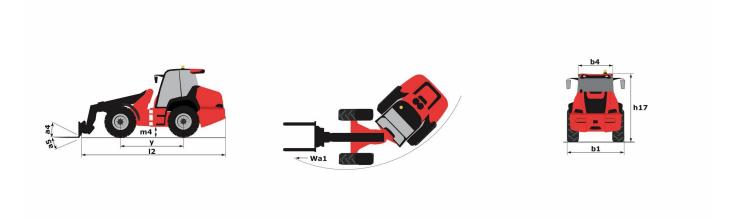

## MLA 4-50 H - Dimensional drawing

Siège Social 430 rue de l'Aubinière - 44150 Ancenis Cedex - France Tel: +33(0)2 40 09 10 11 - Fax: +33 (0)2 40 09 10 97 www.manitou.com

This brochure describes versions and configuration options for Manitou products which may be fitted with different equipment. The equipment described in this brochure may be standard, optional or not available depending on version. Manitou reserves the right to change the specifications shown and described at any time and without prior warning. The manufacturer is not liable for the specifications given. For more information, contact your Manitou dealer. Non-contractual document. Product descriptions may differ from actual products. List of specifications is not comprehensive. The logos and visual identity of the company are the property of Manitou and may not be used without authorisation. All rights reserved. The photos and diagrams contained in thisbrochure are provided for information only.