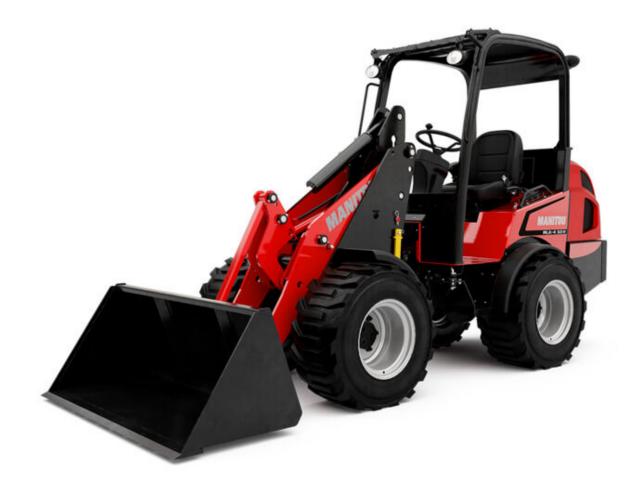

## **MLA 4-50 H**

| Capacities                                                       |          | Metric                            |
|------------------------------------------------------------------|----------|-----------------------------------|
| Static tipping load with bucket (straight)                       |          | 1839 kg                           |
| Static tipping load with bucket (full turn)                      |          | 1205 kg                           |
| Static tipping load with forks (straight)                        |          | 1480 kg                           |
| Static tipping load with forks (full turn)                       |          | 971 kg                            |
| Max. height of bucket pivot point                                | h35      | 3.01 m                            |
| Max. lifting height (below forks)                                | h3       | 2.77 m                            |
| Breakout force with bucket                                       |          | 2412 daN                          |
| Weight and dimensions                                            |          |                                   |
| Unladen weight (with forks) with 2-post canopy                   |          | 2740 kg                           |
| Unladen weight (with forks) with 4-post canopy                   |          | 2790 kg                           |
| Ground clearance                                                 | m4       | 0.25 m                            |
| Overall length to carriage (with hitch)                          | l11      | 3.55 m                            |
| Overall length to carriage (without hitch)                       | 13       | 3.55 m                            |
| Wheelbase                                                        |          | 1.62 mm                           |
|                                                                  | y<br>b21 | 1.01 m                            |
| Overall width of 2 posts canopy                                  | b21      | 1.01 m<br>1.02 m                  |
| Overall width of 4 posts canopy                                  |          |                                   |
| Overall width (over tyres)                                       | b1       | 1.33 m                            |
| Overall height with FOPS removed and ROPS folded                 | h36      | 1.84 m                            |
| Overall height with 2 posts canopy                               | h37      | 2.54 m                            |
| Overall height with 4 posts canopy                               | h38      | 2.32 m                            |
| Overall height with cab                                          | h17      | 2.32 m                            |
| Tilt-up angle                                                    | a4       | 45 °                              |
| Tilt-down angle                                                  | a5       | 53 °                              |
| Articulation angle                                               |          | 45 °                              |
| Engine                                                           |          |                                   |
| Engine brand                                                     |          | Yanmar                            |
| Environmental norm                                               |          | Stage 3A                          |
| Engine model                                                     |          | 4TNV88                            |
| Number of cylinders / Capacity of cylinders                      |          | 4 - 2200 cm³                      |
| I.C. Engine power rating / Power (kW)                            |          | 47 Hp / 35 kW                     |
| Max. torque / Engine rotation                                    |          | 1680 Nm / 137 rpm                 |
| Engine cooling system                                            |          | 2 radiators water + hydraulic oil |
| Transmission                                                     |          |                                   |
| Transmission type                                                |          | Hydrostatic                       |
| Number of gears (forward / reverse)                              |          | 2/2                               |
| Max. travel speed (may vary according to applicable regulations) |          | 20 km/h                           |
| Differential lock                                                |          | Machine Lock Rear & front         |
| Parking brake                                                    |          | Manual                            |
| Hydraulics                                                       |          |                                   |
| Hydraulic pump type                                              |          | Gear pump                         |
| Hydraulic flow - Pressure                                        |          | 57 I/min / 207 bar                |
| Drive hydraulic system pressure                                  |          | 410 bar                           |
| Tank capacities                                                  |          |                                   |
| Hydraulic oil                                                    |          | 42                                |
| Fuel tank                                                        |          | 68 I                              |
| Policy tank Noise and vibration                                  |          |                                   |
| Noise and Vidration  Vibration to whole hand/arm                 |          | < 2.50 m/s²                       |
|                                                                  |          | < 2.50 M/S*                       |
| Miscellaneous                                                    |          | DODO 5000 1 (1 11)                |
| Safety cab homologation                                          |          | ROPS - FOPS cab (level 1)         |