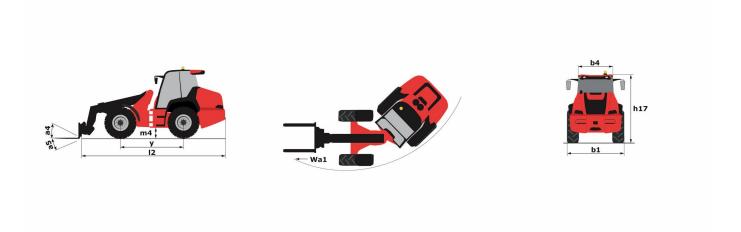

ilter                                   | S         | S       | S       |
| Speed control                                                 | 0         | 0       | S       |
| Third speed                                                   | 0         | 0       | S       |
| Lighting                                                      |           |         |         |
| Complete road lighting                                        | 0         | S       | S       |
| Flat Led Rotating Beacon                                      | 0         | 0       | 0       |
| Front and rear LED work lights on cab (x4 : 2 front + 2 rear) | 0         | 0       | S       |
| Front and rear work lights on cab (x4: 2 front + 2 rear)      | S         | S       | -       |

## MLA 6-65 H-Z - Dimensional drawing







Siège Social 430 rue de l'Aubinière - 44150 Ancenis Cedex - France Tel: +33(0)2 40 09 10 11 - Fax: +33 (0)2 40 09 10 97 www.manitou.com



This brochure describes versions and configuration options for Manitou products which may be fitted with different equipment. The equipment described in this brochure may be standard, optional or not available depending on version. Manitou reserves the right to change the specifications shown and described at any time and without prior warning. The manufacturer is not liable for the specifications given. For more information, contact your Manitou dealer. Non-contractual document. Product descriptions may differ from actual products. List of specifications is not comprehensive. The logos and visual identity of the company are the property of Manito