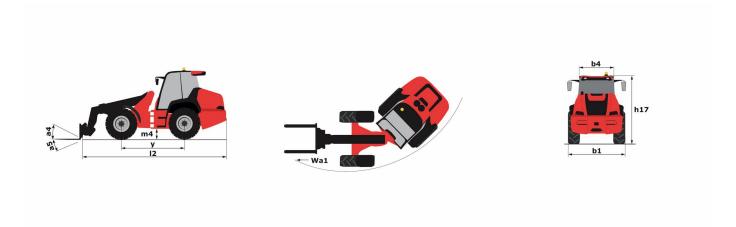

## MLA-T 516-75 H - Dimensional drawing

Siège Social 430 rue de l'Aubinière - 44150 Ancenis Cedex - France Tel: +33(0)2 40 09 10 11 - Fax: +33 (0)2 40 09 10 97 www.manitou.com

This brochure describes versions and configuration options for Manitou products which may be fitted with different equipment. The equipment described in this brochure may be standard, optional or not available depending on version. Manitou reserves the right to change the specifications shown and described at any time and without prior warning. The manufacturer is not liable for the specifications given. For more information, contact your Manitou dealer. Non-contractual document. Product descriptions may differ from actual products. List of specifications is not comprehensive. The logos and visual identity of the company are the property of Manitou and may not be used without authorisation. All rights reserved. The photos and diagrams contained in thisbrochure are provided for information only.