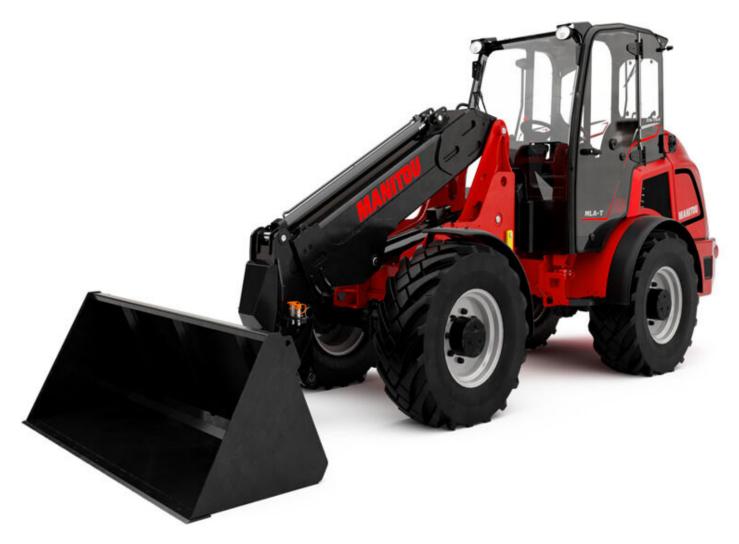

## MLA-T 516-75 H

| Capacities                                                       |          | Metric                            |  |
|------------------------------------------------------------------|----------|-----------------------------------|--|
| Static tipping load with bucket (straight)                       |          | 3535 kg                           |  |
| Static tipping load with forks (straight)                        |          | 2732 kg                           |  |
| Static tipping load with forks (full turn)                       |          | 2000 kg                           |  |
| Max. payload with forks as per EN 474-3 (80%)                    |          | 1600 kg                           |  |
| Max. height of bucket pivot point                                | h35      | 5.03 m                            |  |
| Max. lifting height (below forks)                                | h3       | 4.84 m                            |  |
| Max. outreach                                                    | r1       | 3.30 m                            |  |
| Weight and dimensions                                            |          |                                   |  |
| Unladen weight (with forks) with 4-post canopy                   |          | 5543 kg                           |  |
| Ground clearance                                                 | m4       | 0.31 m                            |  |
| Overall length to carriage (without hitch)                       | 13       | 4.95 m                            |  |
| Overall width of 4 posts canopy                                  | b22      | 1.28 m                            |  |
| Overall cab width                                                | b4       | 1.28 m                            |  |
| Overall width (over tyres)                                       | b1       | 1.74 m                            |  |
| Overall height with 4 posts canopy                               | h38      | 2.48 m                            |  |
| Articulation angle                                               | 00       | 44 °                              |  |
| Engine                                                           |          | 44                                |  |
| Engine brand                                                     |          | Deutz                             |  |
| Environmental norm                                               |          | Stage 3B                          |  |
| Engine model                                                     |          | TD_3_6_L4                         |  |
| Number of cylinders / Capacity of cylinders                      |          | 4 - 3600 cm <sup>3</sup>          |  |
| I.C. Engine power rating / Power (kW)                            |          | 74.30 Hp / 55.40 kW               |  |
| Max. torque / Engine rotation                                    |          |                                   |  |
|                                                                  |          | 330 Nm / 1600 rpm                 |  |
| Engine cooling system  The control of the cooling system         |          | 2 radiators water + hydraulic oil |  |
| Transmission                                                     |          | Hodor Askir                       |  |
| Transmission type                                                |          | Hydrostatic<br>2 / 2              |  |
| Number of gears (forward / reverse)                              |          | 2 / 2<br>20 km/h                  |  |
| Travel speed (laden)                                             |          |                                   |  |
| Max. travel speed (may vary according to applicable regulations) |          | 30 km/h                           |  |
| Differential lock                                                |          | Machine Lock Rear & front         |  |
| Parking brake                                                    |          | Manual                            |  |
| Hydraulics                                                       |          |                                   |  |
| Hydraulic pump type                                              |          | Gear pump                         |  |
| Hydraulic flow - Pressure                                        |          | 70 l/min / 200 bar                |  |
| High-Flow Option (I/min)                                         |          | 110 l/min                         |  |
| Drive hydraulic system pressure                                  |          | 380 bar                           |  |
| Tank capacities                                                  |          |                                   |  |
| Hydraulic oil                                                    |          | 74                                |  |
| Fuel tank                                                        | <u> </u> | 102 l                             |  |
| Noise and vibration                                              |          |                                   |  |
| Vibration to whole hand/arm                                      |          | < 2.50 m/s²                       |  |
| Miscellaneous                                                    |          |                                   |  |
| Safety cab homologation                                          |          | ROPS - FOPS cab (level 1)         |  |