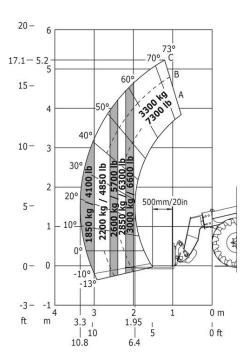

|         |                                                 |

## MLA-T 533-145 V+ - ST5 - Load chart

Machine on tyres with forks - Load chart compliant with EN 474-3 (80%) Metric



## MLA-T 533-145 V+ - ST5 - Dimensional drawing







Siège Social 430 rue de l'Aubinière - 44150 Ancenis Cedex - France Tel: +33(0)2 40 09 10 11 - Fax: +33 (0)2 40 09 10 97 www.manitou.com



This brochure describes versions and configuration options for Manitou products which may be fitted with different equipment. The equipment described in this brochure may be standard, optional or not available depending on version. Manitou reserves the right to change the specifications shown and described at any time and without prior warning. The manufacturer is not liable for the specifications given. For more information, contact your Manitou dealer. Non-contractual document. Product descriptions may differ from actual products. List of specifications is not comprehensive. The logos and visual