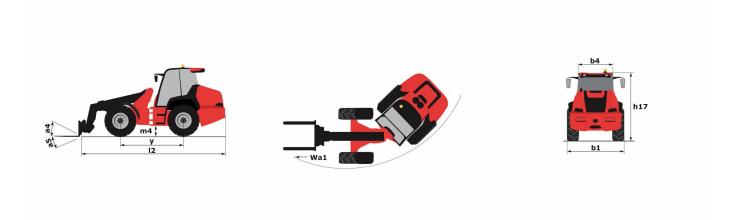

|         |                                                 |

## MLA-T 533-145 V+ - ST5 - Load chart

Machine on tyres with forks - Load chart compliant with EN 474-3 (80%) Metric



## MLA-T 533-145 V+ - ST5 - Dimensional drawing







Siège Social 430 rue de l'Aubinière - 44150 Ancenis Cedex - France Tel: +33(0)2 40 09 10 11 - Fax: +33 (0)2 40 09 10 97 www.manitou.com



This brochure describes versions and configuration options for Manitou products which may be fitted with different equipment. The equipment described in this brochure may be standard, optional or not available depending on version. Manitou reserves the right to change the specifications shown and described at any time and without prior warning. The manufacturer is not liable for the specifications given. For more information, contact your Manitou dealer. Non-contractual document. Product descriptions may differ from actual products. List of specifications is not comprehensive. The logos and visual identity of the company are the property of Manito