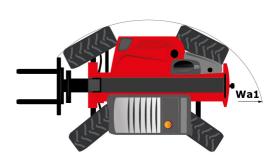

y                                          |         |         |       |
| Audio warning on reverse movements                            | 0       | 0       | 0     |
| Front and rear work lights on cab (x4: 2 front + 2 rear)      | S       | -       | -     |
| Front and rear LED work lights on cab (x4 : 2 front + 2 rear) | 0       | S       | S     |
| Extra front wiper                                             | О       | S       | S     |
| Electric mirror with de-icing                                 | 0       | 0       | S     |
| LED + (4 extra work lights)                                   | 0       | 0       | 0     |
| LED work lights on boom head (on fixed part) (x2)             | 0       | 0       | 0     |



Rough terrain load chart (EN 1459 B)

#### Dimensional drawing











Siège Social 430 rue de l'Aubinière - 44150 Ancenis Cedex - France Tel: +33(0)2 40 09 10 11 - Fax: +33 (0)2 40 09 10 97 www.manitou.com



This brochure describes versions and configuration options for Manitou products which may be fitted with different equipment. The equipment described in this brochure may be standard, optional or not available depending on version. Manitou reserves the right to change the specifications shown and described at any time and without prior warning. The manufacturer is not liable for the specifications given. For more information, contact your Manitou dealer. Non-contractual document. Product descriptions may differ from actual products. List of specifications is not comprehensive. The logos and visual identity of the company are the property of Mani