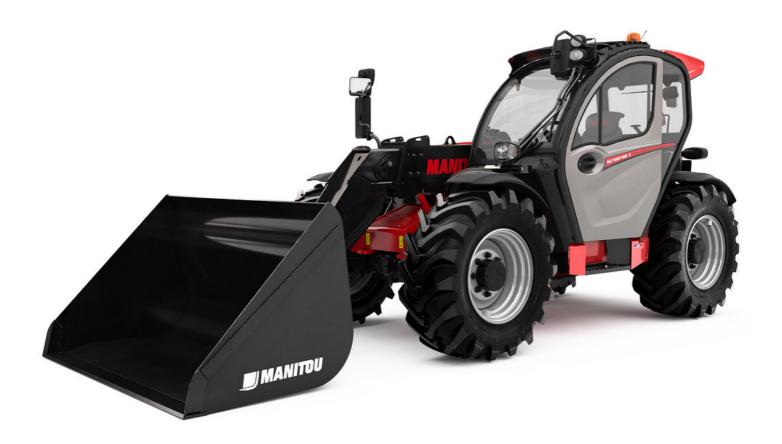

#### **Technical sheet**

# MLT 630-105 V

**Telehandlers** 





| Capacities