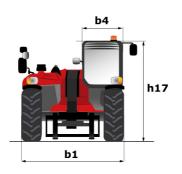

|         |         |       |
| Audio warning on reverse movements                            | 0       | 0       | 0     |
| Front and rear work lights on cab (x4: 2 front + 2 rear)      | S       | -       | -     |
| Front and rear LED work lights on cab (x4 : 2 front + 2 rear) | 0       | S       | S     |
| Extra front wiper                                             | О       | S       | S     |
| Electric mirror with de-icing                                 | 0       | 0       | S     |
| LED + (4 extra work lights)                                   | 0       | 0       | 0     |
| LED work lights on boom head (on fixed part) (x2)             | 0       | 0       | 0     |



Rough terrain load chart (EN 1459 B)

#### Dimensional drawing











Siège Social 430 rue de l'Aubinière - 44150 Ancenis Cedex - France Tel: +33(0)2 40 09 10 11 - Fax: +33 (0)2 40 09 10 97 www.manitou.com



This brochure describes versions and configuration options for Manitou products which may be fitted with different equipment. The equipment described in this brochure may be standard, optional or not available depending on version. Manitou reserves the right to change the specifications shown and described at any time and without prior warning. The manufacturer is not liable for the specifications given. For more information, contact your Manitou dealer. Non-contractual document. Product descriptions may differ from actual products. List of specifications is not comprehensive. The logos and visual identity of the company are the property of Manito