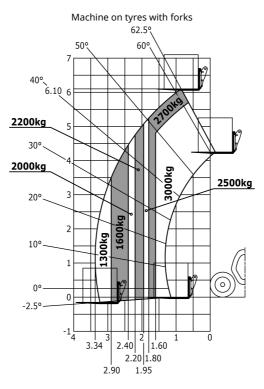

| S       | S       | S     |
| Electricity / Safety                                          |         |         |       |
| Audio warning on reverse movements                            | 0       | 0       | 0     |
| Front and rear work lights on cab (x4: 2 front + 2 rear)      | S       | -       | -     |
| Front and rear LED work lights on cab (x4 : 2 front + 2 rear) | 0       | S       | S     |
| Extra front wiper                                             | О       | S       | S     |
| Electric mirror with de-icing                                 | 0       | 0       | S     |
| LED + (4 extra work lights)                                   | 0       | 0       | 0     |
| LED work lights on boom head (on fixed part) (x2)             | 0       | 0       | 0     |



Rough terrain load chart (EN 1459 B)

#### Dimensional drawing











Siège Social 430 rue de l'Aubinière - 44150 Ancenis Cedex - France Tel: +33(0)2 40 09 10 11 - Fax: +33 (0)2 40 09 10 97 www.manitou.com



This brochure describes versions and configuration options for Manitou products which may be fitted with different equipment. The equipment described in this brochure may be standard, optional or not available depending on version. Manitou reserves the right to change the specifications shown and described at any time and without prior warning. The manufacturer is not liable for the specifications given. For more information, contact your Manitou dealer. Non-contractual document. Product descriptions may differ from actual products. List of specifications is not comprehensive. T