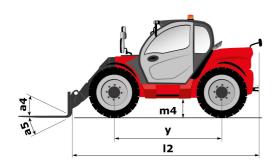

ety                                          |         |         |       |
| Audio warning on reverse movements                            | 0       | 0       | 0     |
| Front and rear work lights on cab (x4: 2 front + 2 rear)      | S       | -       | -     |
| Front and rear LED work lights on cab (x4 : 2 front + 2 rear) | 0       | S       | S     |
| Extra front wiper                                             | О       | S       | S     |
| Electric mirror with de-icing                                 | 0       | 0       | S     |
| LED + (4 extra work lights)                                   | 0       | 0       | 0     |
| LED work lights on boom head (on fixed part) (x2)             | 0       | 0       | 0     |



Rough terrain load chart (EN 1459 B)

#### Dimensional drawing











Siège Social 430 rue de l'Aubinière - 44150 Ancenis Cedex - France Tel: +33(0)2 40 09 10 11 - Fax: +33 (0)2 40 09 10 97 www.manitou.com



This brochure describes versions and configuration options for Manitou products which may be fitted with different equipment. The equipment described in this brochure may be standard, optional or not available depending on version. Manitou reserves the right to change the specifications shown and described at any time and without prior warning. The manufacturer is not liable for the specifications given. For more information, contact your Manitou dealer. Non-contractual document. Product descriptions may differ from actual products. List of specifications is not comprehensive. The logos and visual identity of the company are the property of Ma