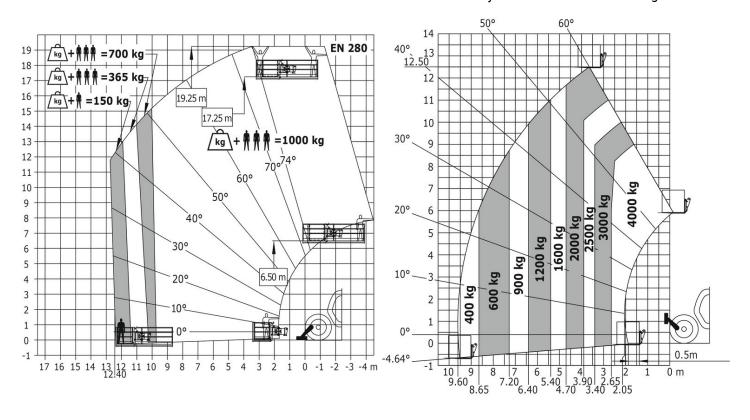

| 106 dB(A)                                    |
| Vibration on hands/arms                     | < 2.50 m/s <sup>2</sup>                      |
| Miscellaneous                               |                                              |
| Steering wheels (front / rear)              | 2/2                                          |
| Drive wheels (front / rear)                 | 2/2                                          |
| Safety cab homologation                     | ROPS - FOPS cab (level 2)                    |
| Controls                                    | JSM                                          |

# MT 1840 A ST5 - Dimensional drawing



### MT 1840 A ST5 - Load chart

Machine on stabilizers with Man basket Metric

# Machine on tyres with forks - with levelling Metric



### Machine on stabilizers with forks Metric







Siège Social 430 rue de l'Aubinière - 44150 Ancenis Cedex - France Tel: +33(0)2 40 09 10 11 - Fax: +33 (0)2 40 09 10 97 www.manitou.com



This brochure describes versions and configuration options for Manitou products which may be fitted with different equipment. The equipment described in this brochure may be standard, optional or not available depending on version. Manitou reserves the right to change the specifications shown and described at any time and without prior warning. The manufacturer is not liable for the specifications given. For more information, contact your Manitou dealer. Non-contractual document. Product descriptions may differ from actual products. List of specifications is not comprehensive. The logos and visual id