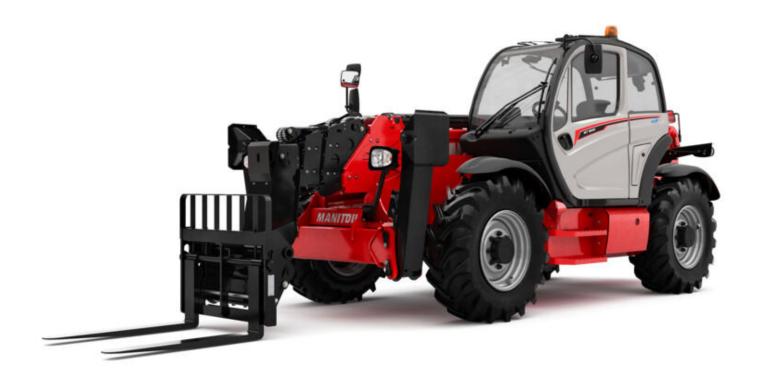

Technical sheet:

# MT 1840 A ST5

| Capacities                                  | Matte                                        |
|---------------------------------------------|----------------------------------------------|
| Capacities                                  | Metric                                       |
| Max. capacity                               | 4000 kg                                      |
| Max. lifting height                         | 17.55 m                                      |
| Max. outreach                               | r1 13.08 m                                   |
| Breakout force with bucket                  | 8391 daN                                     |
| Weight and dimensions                       |                                              |
| Overall length to carriage                  | I11 6.27 m                                   |
| Overall width                               | b1 2.42 m                                    |
| Overall height                              | h17 2.50 m                                   |
| Wheelbase                                   | y 3.07 m                                     |
| Ground clearance                            | m4 0.37 m                                    |
| Overall cab width                           | b4 0.89 m                                    |
| Tilt-up angle                               | a4 90 °                                      |
| Tilt-down angle                             | a5 90 °                                      |
| External turning radius (over tyres)        | Wa1 3.94 m                                   |
| Unladen weight (with forks)                 | 12650 kg                                     |
| Tyres type                                  | Pneumatic                                    |
| Standard tyres                              | Alliance 400/80 - 24 - 162A8                 |
|                                             |                                              |
| Forks length / width / section              | I / e / s 1200 mm x 125 mm / 50 mm           |
| Performances                                |                                              |
| Lifting                                     | 14 s                                         |
| Lowering                                    | 14 s                                         |
| Extension                                   | 19 s                                         |
| Retraction                                  | 15 s                                         |
| Scoop                                       | 5 s                                          |
| Dump                                        | 5 s                                          |
| Engine                                      |                                              |
| Engine brand                                | Deutz                                        |
| Engine norm                                 | Stage V                                      |
| Engine model                                | TCD 3.6                                      |
| Number of cylinders / Capacity of cylinders | 4 - 3621 cm³                                 |
| I.C. Engine power rating - Power (kW)       | 100 Hp / 75 kW                               |
| Max. torque / Engine rotation               | 410 Nm @ 1600 rpm                            |
| Drawbar pull (Laden)                        | 8391 daN                                     |
|                                             | 0391 uaiv                                    |
| Transmission                                | Tamus Convertes                              |
| Transmission type                           | Torque Converter<br>4 / 4                    |
| Number of gears (forward / reverse)         |                                              |
| Travel speed (laden)                        | 25 km/h                                      |
| Max. travel speed                           | 24.90 km/h                                   |
| Parking brake                               | Automatic negative parking brake             |
| Service brake                               | Oil-immersed multi-discs on front & rear axl |
| Hydraulics                                  |                                              |
| Hydraulic pump type                         | Gear pump                                    |
| Hydraulic flow / Pressure                   | 167 l/min / 270 bar                          |
| Tank capacities                             |                                              |
| Engine oil                                  | 10                                           |
| Hydraulic oil                               | 135                                          |
| Fuel tank                                   | 140 I                                        |
| DEF tank capacity                           | 22.60                                        |
| Noise and vibration                         | £2.00 l                                      |
| Noise at driving position (LpA)             | 79 dB(A)                                     |
|                                             |                                              |
| Noise to environment (LwA)                  | 106 dB(A)                                    |
| Vibration on hands/arms                     | < 2.50 m/s <sup>2</sup>                      |
| Miscellaneous                               |                                              |
| Steering wheels (front / rear)              | 2/2                                          |
| Drive wheels (front / rear)                 | 2/2                                          |
| Safety cab homologation                     | ROPS - FOPS cab (level 2)                    |
| Controls                                    | JSM                                          |