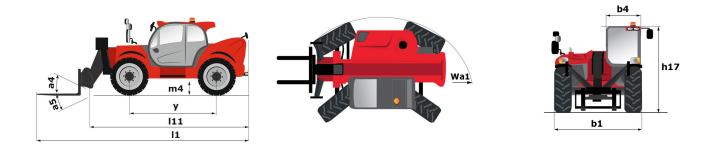

# MT 1840 A ST5 - Dimensional drawing

# MT 1840 A ST5

| Capacities                                  | Matte                                        |
|---------------------------------------------|----------------------------------------------|
| Capacities                                  | Metric                                       |
| Max. capacity                               | 4000 kg                                      |
| Max. lifting height                         | 17.55 m                                      |
| Max. outreach                               | r1 13.08 m                                   |
| Breakout force with bucket                  | 8391 daN                                     |
| Weight and dimensions                       |                                              |
| Overall length to carriage                  | I11 6.27 m                                   |
| Overall width                               | b1 2.42 m                                    |
| Overall height                              | h17 2.50 m                                   |
| Wheelbase                                   | y 3.07 m                                     |
| Ground clearance                            | m4 0.37 m                                    |
| Overall cab width                           | b4 0.89 m                                    |
| Tilt-up angle                               | a4 90 °                                      |
| Tilt-down angle                             | a5 90 °                                      |
| External turning radius (over tyres)        | Wa1 3.94 m                                   |
| Unladen weight (with forks)                 | 12650 kg                                     |
| Tyres type                                  | Pneumatic                                    |
| Standard tyres                              | Alliance 400/80 - 24 - 162A8                 |
|                                             |                                              |
| Forks length / width / section              | I / e / s 1200 mm x 125 mm / 50 mm           |
| Performances                                |                                              |
| Lifting                                     | 14 s                                         |
| Lowering                                    | 14 s                                         |
| Extension                                   | 19 s                                         |
| Retraction                                  | 15 s                                         |
| Scoop                                       | 5 s                                          |
| Dump                                        | 5 s                                          |
| Engine                                      |                                              |
| Engine brand                                | Deutz                                        |
| Engine norm                                 | Stage V                                      |
| Engine model                                | TCD 3.6                                      |
| Number of cylinders / Capacity of cylinders | 4 - 3621 cm³                                 |
| I.C. Engine power rating - Power (kW)       | 100 Hp / 75 kW                               |
| Max. torque / Engine rotation               | 410 Nm @ 1600 rpm                            |
| Drawbar pull (Laden)                        | 8391 daN                                     |
|                                             | 0391 uaiv                                    |
| Transmission                                | Tamus Convertes                              |
| Transmission type                           | Torque Converter<br>4 / 4                    |
| Number of gears (forward / reverse)         |                                              |
| Travel speed (laden)                        | 25 km/h                                      |
| Max. travel speed                           | 24.90 km/h                                   |
| Parking brake                               | Automatic negative parking brake             |
| Service brake                               | Oil-immersed multi-discs on front & rear axl |
| Hydraulics                                  |                                              |
| Hydraulic pump type                         | Gear pump                                    |
| Hydraulic flow / Pressure                   | 167 l/min / 270 bar                          |
| Tank capacities                             |                                              |
| Engine oil                                  | 10                                           |
| Hydraulic oil                               | 135                                          |
| Fuel tank                                   | 140 I                                        |
| DEF tank capacity                           | 22.60                                        |
| Noise and vibration                         | £2.00 l                                      |
| Noise at driving position (LpA)             | 79 dB(A)                                     |
|                                             |                                              |
| Noise to environment (LwA)                  | 106 dB(A)                                    |
| Vibration on hands/arms                     | < 2.50 m/s <sup>2</sup>                      |
| Miscellaneous                               |                                              |
| Steering wheels (front / rear)              | 2/2                                          |
| Drive wheels (front / rear)                 | 2/2                                          |
| Safety cab homologation                     | ROPS - FOPS cab (level 2)                    |
| Controls                                    | JSM                                          |